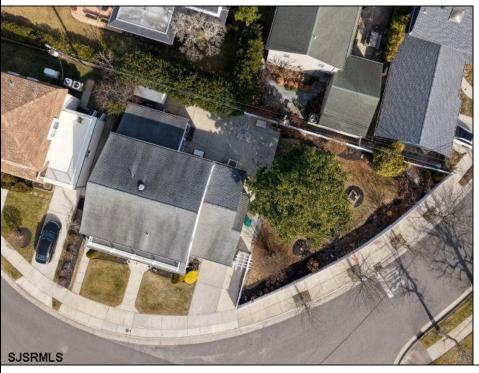

## **COMMENTS**

Build your dream beach home. Across from the bay with a full sized swimming pool. Both lots have been consolidated and the total lot size is 7460 sq footage Side depth of the lot is 80.5. Back depth is 128 and the front Arc is 145 "With this oversized lot you can build your beautiful big seashore dream house with walk-outs to splendid pool, patios, and yard."