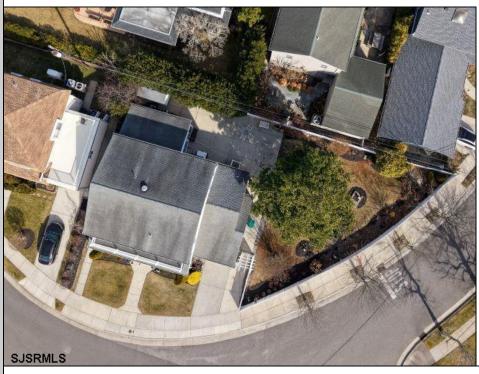

## **COMMENTS**

Build your dream beach home. Across from the bay with a full sized swimming pool. Both lots have been consolidated and the total lot size is 7460 sq footage Side depth of the lot is 80.5. Back depth is 128 and the front Arc is 145 "With this oversized lot you can build your beautiful big seashore dream house with walk-outs to splendid pool, patios, and yard."