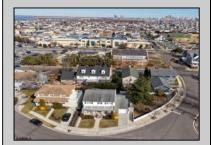

## **COMMENTS**

Build your dream beach home. Across from the bay with a full sized swimming pool. Both lots have been consolidated and the total lot size is 7460 sq footage Side depth of the lot is 80.5. Back depth is 128 and the front Arc is 145 "With this oversized lot you can build your beautiful big seashore dream house with walk-outs to splendid pool, patios, and yard."