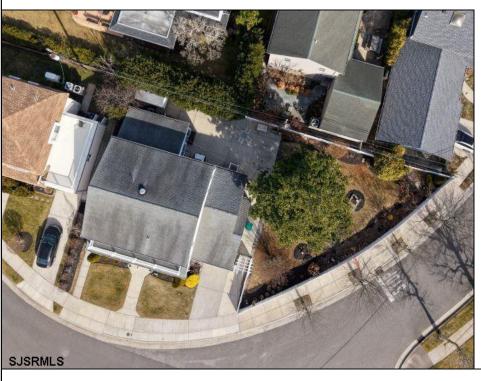

## **COMMENTS**

Build your dream beach home. Across from the bay with a full sized swimming pool. Both lots have been consolidated and the total lot size is 7460 sq footage Side depth of the lot is 80.5. Back depth is 128 and the front Arc is 145 "With this oversized lot you can build your beautiful big seashore dream house with walk-outs to splendid pool, patios, and yard."