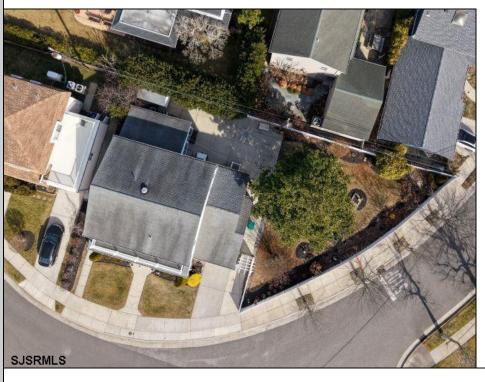

## **COMMENTS**

Build your dream beach home. Across from the bay with a full sized swimming pool. Both lots have been consolidated and the total lot size is 7460 sq footage Side depth of the lot is 80.5. Back depth is 128 and the front Arc is 145 "With this oversized lot you can build your beautiful big seashore dream house with walk-outs to splendid pool, patios, and yard."