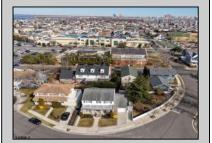

## **COMMENTS**

Build your dream beach home. Across from the bay with a full sized swimming pool. Both lots have been consolidated and the total lot size is 7460 sq footage Side depth of the lot is 80.5. Back depth is 128 and the front Arc is 145 "With this oversized lot you can build your beautiful big seashore dream house with walk-outs to splendid pool, patios, and yard."