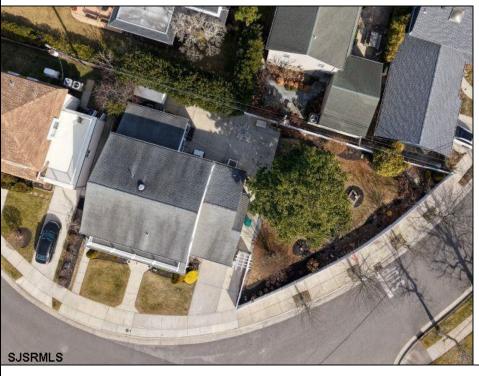

## **COMMENTS**

Build your dream beach home. Across from the bay with a full sized swimming pool. Both lots have been consolidated and the total lot size is 7460 sq footage Side depth of the lot is 80.5. Back depth is 128 and the front Arc is 145 "With this oversized lot you can build your beautiful big seashore dream house with walk-outs to splendid pool, patios, and yard."