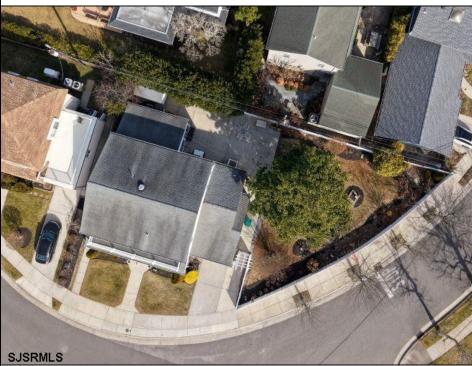

## COMMENTS

Build your dream beach home. Across from the bay with a full sized swimming pool. Both lots have been consolidated and the total lot size is 7460 sq footage Side depth of the lot is 80.5. Back depth is 128 and the front Arc is 145 "With this oversized lot you can build your beautiful big seashore dream house with walk-outs to splendid pool, patios, and yard."