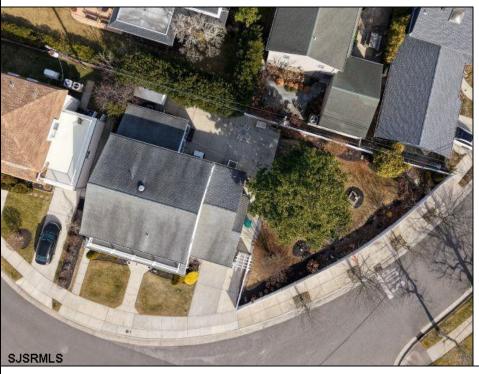

## **COMMENTS**

Build your dream beach home. Across from the bay with a full sized swimming pool. Both lots have been consolidated and the total lot size is 7460 sq footage Side depth of the lot is 80.5. Back depth is 128 and the front Arc is 145 "With this oversized lot you can build your beautiful big seashore dream house with walk-outs to splendid pool, patios, and yard."