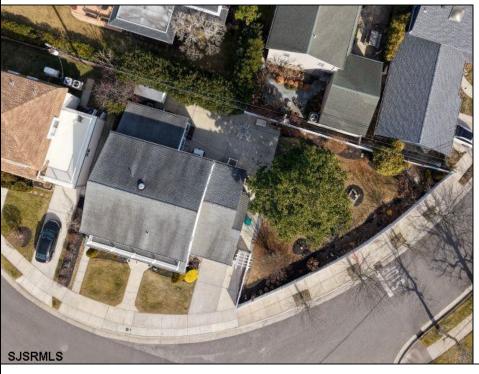

## **COMMENTS**

Build your dream beach home. Across from the bay with a full sized swimming pool. Both lots have been consolidated and the total lot size is 7460 sq footage Side depth of the lot is 80.5. Back depth is 128 and the front Arc is 145 "With this oversized lot you can build your beautiful big seashore dream house with walk-outs to splendid pool, patios, and yard."