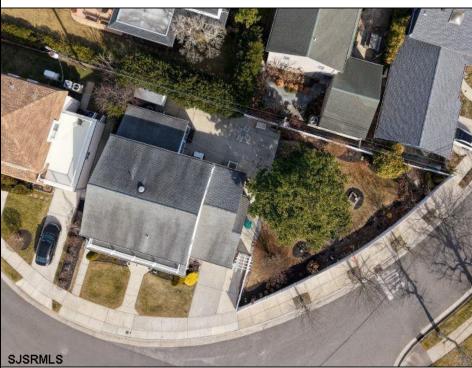

## COMMENTS

Build your dream beach home. Across from the bay with a full sized swimming pool. Both lots have been consolidated and the total lot size is 7460 sq footage Side depth of the lot is 80.5. Back depth is 128 and the front Arc is 145 "With this oversized lot you can build your beautiful big seashore dream house with walk-outs to splendid pool, patios, and yard."