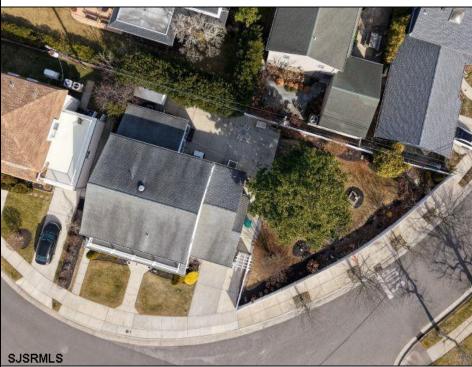

## COMMENTS

Build your dream beach home. Across from the bay with a full sized swimming pool. Both lots have been consolidated and the total lot size is 7460 sq footage Side depth of the lot is 80.5. Back depth is 128 and the front Arc is 145 "With this oversized lot you can build your beautiful big seashore dream house with walk-outs to splendid pool, patios, and yard."