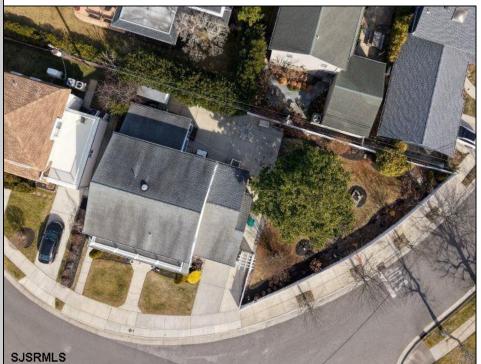

COMMENTS

Build your dream beach home. Across from the bay with a full sized swimming pool. Both lots have been consolidated and the total lot size is 7460 sq footage Side depth of the lot is 80.5. Back depth is 128 and the front Arc is 145 "With this oversized lot you can build your beautiful big seashore dream house with walk-outs to splendid pool, patios, and yard."