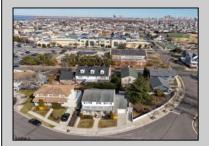

## **COMMENTS**

Build your dream beach home. Across from the bay with a full sized swimming pool. Both lots have been consolidated and the total lot size is 7460 sq footage Side depth of the lot is 80.5. Back depth is 128 and the front Arc is 145 "With this oversized lot you can build your beautiful big seashore dream house with walk-outs to splendid pool, patios, and yard."