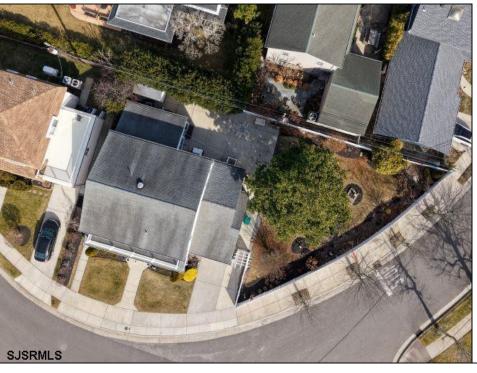

## **COMMENTS**

Build your dream beach home. Across from the bay with a full sized swimming pool. Both lots have been consolidated and the total lot size is 7460 sq footage Side depth of the lot is 80.5. Back depth is 128 and the front Arc is 145 "With this oversized lot you can build your beautiful big seashore dream house with walk-outs to splendid pool, patios, and yard."