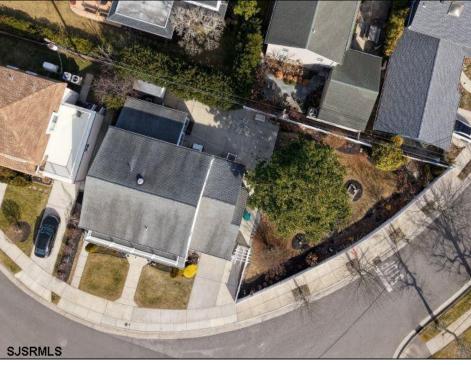

## **COMMENTS**

Build your dream beach home. Across from the bay with a full sized swimming pool. Both lots have been consolidated and the total lot size is 7460 sq footage Side depth of the lot is 80.5. Back depth is 128 and the front Arc is 145 "With this oversized lot you can build your beautiful big seashore dream house with walk-outs to splendid pool, patios, and yard."