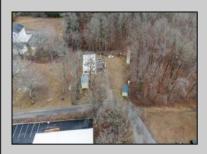

## **COMMENTS**

A unique opportunity awaits with this commercial garage now available in highly desirable Buena Vista Township! Zoned \"PT\" (Pinelands Town-Commerce), this hidden gem is ready for its next owner. Situated on a secluded, fenced-in lot set back from the highway, this 50x30 block building features two 8\' overhead doors, providing ample space for various business operations. In addition to the main structure, the property includes a spacious 20\'x6\' storage shed with an overhead door, a 10\'x16\' shed, and a ground storage trailer. Previously home to a successful marble shop, this property comes equipped with an array of valuable industrial tools, including a ground-mounted jib crane, a large stationary jib crane, a marble cutting machine, a polishing machine, a hydraulic slab dolly, an air compressor, and much more! Additional features include 3-phase electrical service, a 5-year-old well pump, an oil burner heater, a wood-burning stove, and even a Port-O-Pot for convenience. If you\'re searching for the ideal private location to establish or expand your commercial business, complete with plenty of parking and valuable equipment, this is the one! Call today for more details!