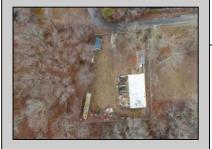

## **COMMENTS**

A unique opportunity awaits with this commercial garage now available in highly desirable Buena Vista Township! Zoned \"PT\" (Pinelands Town-Commerce), this hidden gem is ready for its next owner. Situated on a secluded, fenced-in lot set back from the highway, this 50x30 block building features two 8\' overhead doors, providing ample space for various business operations. In addition to the main structure, the property includes a spacious 20\'x6\' storage shed with an overhead door, a 10\'x16\' shed, and a ground storage trailer. Previously home to a successful marble shop, this property comes equipped with an array of valuable industrial tools, including a ground-mounted jib crane, a large stationary jib crane, a marble cutting machine, a polishing machine, a hydraulic slab dolly, an air compressor, and much more! Additional features include 3-phase electrical service, a 5-year-old well pump, an oil burner heater, a wood-burning stove, and even a Port-O-Pot for convenience. If you\'re searching for the ideal private location to establish or expand your commercial business, complete with plenty of parking and valuable equipment, this is the one! Call today for more details!