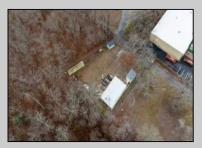

## **COMMENTS**

A unique opportunity awaits with this commercial garage now available in highly desirable Buena Vista Township! Zoned \"PT\" (Pinelands Town-Commerce), this hidden gem is ready for its next owner. Situated on a secluded, fenced-in lot set back from the highway, this 50x30 block building features two 8\' overhead doors, providing ample space for various business operations. In addition to the main structure, the property includes a spacious 20\'x6\' storage shed with an overhead door, a 10\'x16\' shed, and a ground storage trailer. Previously home to a successful marble shop, this property comes equipped with an array of valuable industrial tools, including a ground-mounted jib crane, a large stationary jib crane, a marble cutting machine, a polishing machine, a hydraulic slab dolly, an air compressor, and much more! Additional features include 3-phase electrical service, a 5-year-old well pump, an oil burner heater, a wood-burning stove, and even a Port-O-Pot for convenience. If you\'re searching for the ideal private location to establish or expand your commercial business, complete with plenty of parking and valuable equipment, this is the one! Call today for more details!