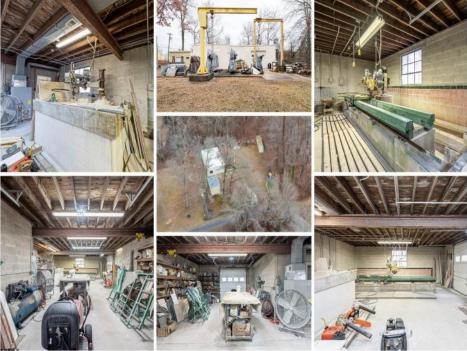

## **COMMENTS**

A unique opportunity awaits with this commercial garage now available in highly desirable Buena Vista Township! Zoned \"PT\" (Pinelands Town-Commerce), this hidden gem is ready for its next owner. Situated on a secluded, fenced-in lot set back from the highway, this 50x30 block building features two 8\' overhead doors, providing ample space for various business operations. In addition to the main structure, the property includes a spacious 20\'x6\' storage shed with an overhead door, a 10\'x16\' shed, and a ground storage trailer. Previously home to a successful marble shop, this property comes equipped with an array of valuable industrial tools, including a ground-mounted jib crane, a large stationary jib crane, a marble cutting machine, a polishing machine, a hydraulic slab dolly, an air compressor, and much more! Additional features include 3-phase electrical service, a 5-year-old well pump, an oil burner heater, a wood-burning stove, and even a Port-O-Pot for convenience. If you\'re searching for the ideal private location to establish or expand your commercial business, complete with plenty of parking and valuable equipment, this is the one! Call today for more details!