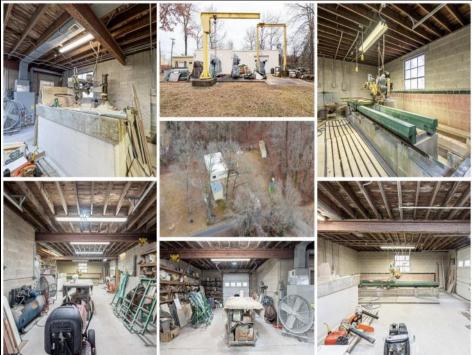

## COMMENTS

A unique opportunity awaits with this commercial garage now available in highly desirable Buena Vista Township! Zoned \"PT\" (Pinelands Town-Commerce), this hidden gem is ready for its next owner. Situated on a secluded, fenced-in lot set back from the highway, this 50x30 block building features two 8\' overhead doors, providing ample space for various business operations. In addition to the main structure, the property includes a spacious 20\'x6\' storage shed with an overhead door, a 10\'x16\' shed, and a ground storage trailer. Previously home to a successful marble shop, this property comes equipped with an array of valuable industrial tools, including a ground-mounted jib crane, a large stationary jib crane, a marble cutting machine, a polishing machine, a hydraulic slab dolly, an air compressor, and much more! Additional features include 3-phase electrical service, a 5-year-old well pump, an oil burner heater, a wood-burning stove, and even a Port-O-Pot for convenience. If you\'re searching for the ideal private location to establish or expand your commercial business, complete with plenty of parking and valuable equipment, this is the one! Call today for more details!