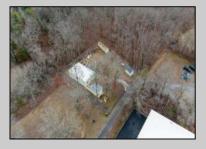

## **COMMENTS**

A unique opportunity awaits with this commercial garage now available in highly desirable Buena Vista Township! Zoned \"PT\" (Pinelands Town-Commerce), this hidden gem is ready for its next owner. Situated on a secluded, fenced-in lot set back from the highway, this 50x30 block building features two 8\' overhead doors, providing ample space for various business operations. In addition to the main structure, the property includes a spacious 20\'x6\' storage shed with an overhead door, a 10\'x16\' shed, and a ground storage trailer. Previously home to a successful marble shop, this property comes equipped with an array of valuable industrial tools, including a ground-mounted jib crane, a large stationary jib crane, a marble cutting machine, a polishing machine, a hydraulic slab dolly, an air compressor, and much more! Additional features include 3-phase electrical service, a 5-year-old well pump, an oil burner heater, a wood-burning stove, and even a Port-O-Pot for convenience. If you\'re searching for the ideal private location to establish or expand your commercial business, complete with plenty of parking and valuable equipment, this is the one! Call today for more details!