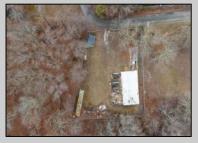

## **COMMENTS**

A unique opportunity awaits with this commercial garage now available in highly desirable Buena Vista Township! Zoned \"PT\" (Pinelands Town-Commerce), this hidden gem is ready for its next owner. Situated on a secluded, fenced-in lot set back from the highway, this 50x30 block building features two 8\' overhead doors, providing ample space for various business operations. In addition to the main structure, the property includes a spacious 20\'x6\' storage shed with an overhead door, a 10\'x16\' shed, and a ground storage trailer. Previously home to a successful marble shop, this property comes equipped with an array of valuable industrial tools, including a ground-mounted jib crane, a large stationary jib crane, a marble cutting machine, a polishing machine, a hydraulic slab dolly, an air compressor, and much more! Additional features include 3-phase electrical service, a 5-year-old well pump, an oil burner heater, a wood-burning stove, and even a Port-O-Pot for convenience. If you\'re searching for the ideal private location to establish or expand your commercial business, complete with plenty of parking and valuable equipment, this is the one! Call today for more details!