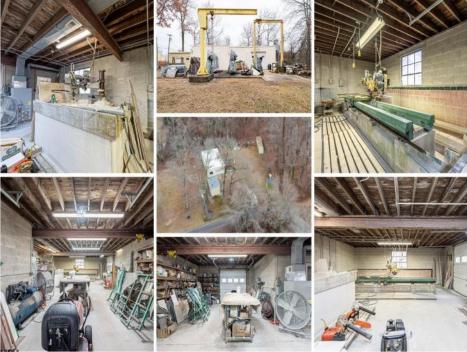

## **COMMENTS**

A unique opportunity awaits with this commercial garage now available in highly desirable Buena Vista Township! Zoned \"PT\" (Pinelands Town-Commerce), this hidden gem is ready for its next owner. Situated on a secluded, fenced-in lot set back from the highway, this 50x30 block building features two 8\' overhead doors, providing ample space for various business operations. In addition to the main structure, the property includes a spacious 20\'x6\' storage shed with an overhead door, a 10\'x16\' shed, and a ground storage trailer. Previously home to a successful marble shop, this property comes equipped with an array of valuable industrial tools, including a ground-mounted jib crane, a large stationary jib crane, a marble cutting machine, a polishing machine, a hydraulic slab dolly, an air compressor, and much more! Additional features include 3-phase electrical service, a 5-year-old well pump, an oil burner heater, a wood-burning stove, and even a Port-O-Pot for convenience. If you\'re searching for the ideal private location to establish or expand your commercial business, complete with plenty of parking and valuable equipment, this is the one! Call today for more details!