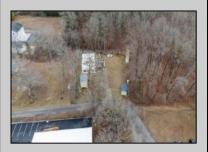

## **COMMENTS**

A unique opportunity awaits with this commercial garage now available in highly desirable Buena Vista Township! Zoned \"PT\" (Pinelands Town-Commerce), this hidden gem is ready for its next owner. Situated on a secluded, fenced-in lot set back from the highway, this 50x30 block building features two 8\' overhead doors, providing ample space for various business operations. In addition to the main structure, the property includes a spacious 20\'x6\' storage shed with an overhead door, a 10\'x16\' shed, and a ground storage trailer. Previously home to a successful marble shop, this property comes equipped with an array of valuable industrial tools, including a ground-mounted jib crane, a large stationary jib crane, a marble cutting machine, a polishing machine, a hydraulic slab dolly, an air compressor, and much more! Additional features include 3-phase electrical service, a 5-year-old well pump, an oil burner heater, a wood-burning stove, and even a Port-O-Pot for convenience. If you\'re searching for the ideal private location to establish or expand your commercial business, complete with plenty of parking and valuable equipment, this is the one! Call today for more details!