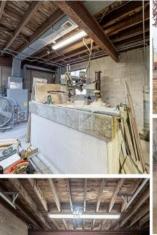

## **COMMENTS**

A unique opportunity awaits with this commercial garage now available in highly desirable Buena Vista Township! Zoned \"PT\" (Pinelands Town-Commerce), this hidden gem is ready for its next owner. Situated on a secluded, fenced-in lot set back from the highway, this 50x30 block building features two 8\' overhead doors, providing ample space for various business operations. In addition to the main structure, the property includes a spacious 20\'x6\' storage shed with an overhead door, a 10\'x16\' shed, and a ground storage trailer. Previously home to a successful marble shop, this property comes equipped with an array of valuable industrial tools, including a ground-mounted jib crane, a large stationary jib crane, a marble cutting machine, a polishing machine, a hydraulic slab dolly, an air compressor, and much more! Additional features include 3-phase electrical service, a 5-year-old well pump, an oil burner heater, a wood-burning stove, and even a Port-O-Pot for convenience. If you\'re searching for the ideal private location to establish or expand your commercial business, complete with plenty of parking and valuable equipment, this is the one! Call today for more details!