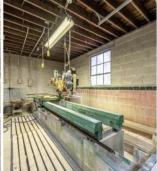

## **COMMENTS**

A unique opportunity awaits with this commercial garage now available in highly desirable Buena Vista Township! Zoned \"PT\" (Pinelands Town-Commerce), this hidden gem is ready for its next owner. Situated on a secluded, fenced-in lot set back from the highway, this 50x30 block building features two 8\' overhead doors, providing ample space for various business operations. In addition to the main structure, the property includes a spacious 20\'x6\' storage shed with an overhead door, a 10\'x16\' shed, and a ground storage trailer. Previously home to a successful marble shop, this property comes equipped with an array of valuable industrial tools, including a ground-mounted jib crane, a large stationary jib crane, a marble cutting machine, a polishing machine, a hydraulic slab dolly, an air compressor, and much more! Additional features include 3-phase electrical service, a 5-year-old well pump, an oil burner heater, a wood-burning stove, and even a Port-O-Pot for convenience. If you\'re searching for the ideal private location to establish or expand your commercial business, complete with plenty of parking and valuable equipment, this is the one! Call today for more details!