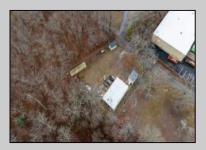

## **COMMENTS**

A unique opportunity awaits with this commercial garage now available in highly desirable Buena Vista Township! Zoned \"PT\" (Pinelands Town-Commerce), this hidden gem is ready for its next owner. Situated on a secluded, fenced-in lot set back from the highway, this 50x30 block building features two 8\' overhead doors, providing ample space for various business operations. In addition to the main structure, the property includes a spacious 20\'x6\' storage shed with an overhead door, a 10\'x16\' shed, and a ground storage trailer. Previously home to a successful marble shop, this property comes equipped with an array of valuable industrial tools, including a ground-mounted jib crane, a large stationary jib crane, a marble cutting machine, a polishing machine, a hydraulic slab dolly, an air compressor, and much more! Additional features include 3-phase electrical service, a 5-year-old well pump, an oil burner heater, a wood-burning stove, and even a Port-O-Pot for convenience. If you\'re searching for the ideal private location to establish or expand your commercial business, complete with plenty of parking and valuable equipment, this is the one! Call today for more details!