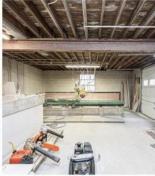

## **COMMENTS**

A unique opportunity awaits with this commercial garage now available in highly desirable Buena Vista Township! Zoned \"PT\" (Pinelands Town-Commerce), this hidden gem is ready for its next owner. Situated on a secluded, fenced-in lot set back from the highway, this 50x30 block building features two 8\' overhead doors, providing ample space for various business operations. In addition to the main structure, the property includes a spacious 20\'x6\' storage shed with an overhead door, a 10\'x16\' shed, and a ground storage trailer. Previously home to a successful marble shop, this property comes equipped with an array of valuable industrial tools, including a ground-mounted jib crane, a large stationary jib crane, a marble cutting machine, a polishing machine, a hydraulic slab dolly, an air compressor, and much more! Additional features include 3-phase electrical service, a 5-year-old well pump, an oil burner heater, a wood-burning stove, and even a Port-O-Pot for convenience. If you\'re searching for the ideal private location to establish or expand your commercial business, complete with plenty of parking and valuable equipment, this is the one! Call today for more details!