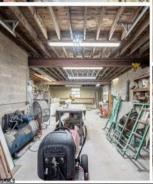

## **COMMENTS**

A unique opportunity awaits with this commercial garage now available in highly desirable Buena Vista Township! Zoned \"PT\" (Pinelands Town-Commerce), this hidden gem is ready for its next owner. Situated on a secluded, fenced-in lot set back from the highway, this 50x30 block building features two 8\' overhead doors, providing ample space for various business operations. In addition to the main structure, the property includes a spacious 20\'x6\' storage shed with an overhead door, a 10\'x16\' shed, and a ground storage trailer. Previously home to a successful marble shop, this property comes equipped with an array of valuable industrial tools, including a ground-mounted jib crane, a large stationary jib crane, a marble cutting machine, a polishing machine, a hydraulic slab dolly, an air compressor, and much more! Additional features include 3-phase electrical service, a 5-year-old well pump, an oil burner heater, a wood-burning stove, and even a Port-O-Pot for convenience. If you\'re searching for the ideal private location to establish or expand your commercial business, complete with plenty of parking and valuable equipment, this is the one! Call today for more details!