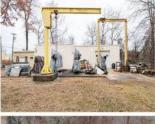

## **COMMENTS**

A unique opportunity awaits with this commercial garage now available in highly desirable Buena Vista Township! Zoned \"PT\" (Pinelands Town-Commerce), this hidden gem is ready for its next owner. Situated on a secluded, fenced-in lot set back from the highway, this 50x30 block building features two 8\' overhead doors, providing ample space for various business operations. In addition to the main structure, the property includes a spacious 20\'x6\' storage shed with an overhead door, a 10\'x16\' shed, and a ground storage trailer. Previously home to a successful marble shop, this property comes equipped with an array of valuable industrial tools, including a ground-mounted jib crane, a large stationary jib crane, a marble cutting machine, a polishing machine, a hydraulic slab dolly, an air compressor, and much more! Additional features include 3-phase electrical service, a 5-year-old well pump, an oil burner heater, a wood-burning stove, and even a Port-O-Pot for convenience. If you\'re searching for the ideal private location to establish or expand your commercial business, complete with plenty of parking and valuable equipment, this is the one! Call today for more details!