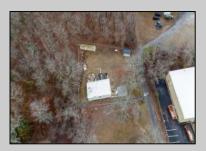

## **COMMENTS**

A unique opportunity awaits with this commercial garage now available in highly desirable Buena Vista Township! Zoned \"PT\" (Pinelands Town-Commerce), this hidden gem is ready for its next owner. Situated on a secluded, fenced-in lot set back from the highway, this 50x30 block building features two 8\' overhead doors, providing ample space for various business operations. In addition to the main structure, the property includes a spacious 20\'x6\' storage shed with an overhead door, a 10\'x16\' shed, and a ground storage trailer. Previously home to a successful marble shop, this property comes equipped with an array of valuable industrial tools, including a ground-mounted jib crane, a large stationary jib crane, a marble cutting machine, a polishing machine, a hydraulic slab dolly, an air compressor, and much more! Additional features include 3-phase electrical service, a 5-year-old well pump, an oil burner heater, a wood-burning stove, and even a Port-O-Pot for convenience. If you\'re searching for the ideal private location to establish or expand your commercial business, complete with plenty of parking and valuable equipment, this is the one! Call today for more details!