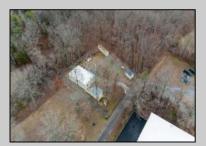

## **COMMENTS**

A unique opportunity awaits with this commercial garage now available in highly desirable Buena Vista Township! Zoned \"PT\" (Pinelands Town-Commerce), this hidden gem is ready for its next owner. Situated on a secluded, fenced-in lot set back from the highway, this 50x30 block building features two 8\' overhead doors, providing ample space for various business operations. In addition to the main structure, the property includes a spacious 20\'x6\' storage shed with an overhead door, a 10\'x16\' shed, and a ground storage trailer. Previously home to a successful marble shop, this property comes equipped with an array of valuable industrial tools, including a ground-mounted jib crane, a large stationary jib crane, a marble cutting machine, a polishing machine, a hydraulic slab dolly, an air compressor, and much more! Additional features include 3-phase electrical service, a 5-year-old well pump, an oil burner heater, a wood-burning stove, and even a Port-O-Pot for convenience. If you\'re searching for the ideal private location to establish or expand your commercial business, complete with plenty of parking and valuable equipment, this is the one! Call today for more details!