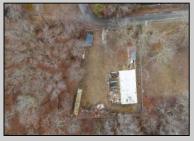

## **COMMENTS**

A unique opportunity awaits with this commercial garage now available in highly desirable Buena Vista Township! Zoned \"PT\" (Pinelands Town-Commerce), this hidden gem is ready for its next owner. Situated on a secluded, fenced-in lot set back from the highway, this 50x30 block building features two 8\' overhead doors, providing ample space for various business operations. In addition to the main structure, the property includes a spacious 20\'x6\' storage shed with an overhead door, a 10\'x16\' shed, and a ground storage trailer. Previously home to a successful marble shop, this property comes equipped with an array of valuable industrial tools, including a ground-mounted jib crane, a large stationary jib crane, a marble cutting machine, a polishing machine, a hydraulic slab dolly, an air compressor, and much more! Additional features include 3-phase electrical service, a 5-year-old well pump, an oil burner heater, a wood-burning stove, and even a Port-O-Pot for convenience. If you\'re searching for the ideal private location to establish or expand your commercial business, complete with plenty of parking and valuable equipment, this is the one! Call today for more details!