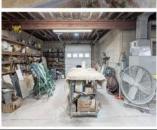

## **COMMENTS**

A unique opportunity awaits with this commercial garage now available in highly desirable Buena Vista Township! Zoned \"PT\" (Pinelands Town-Commerce), this hidden gem is ready for its next owner. Situated on a secluded, fenced-in lot set back from the highway, this 50x30 block building features two 8\' overhead doors, providing ample space for various business operations. In addition to the main structure, the property includes a spacious 20\'x6\' storage shed with an overhead door, a 10\'x16\' shed, and a ground storage trailer. Previously home to a successful marble shop, this property comes equipped with an array of valuable industrial tools, including a ground-mounted jib crane, a large stationary jib crane, a marble cutting machine, a polishing machine, a hydraulic slab dolly, an air compressor, and much more! Additional features include 3-phase electrical service, a 5-year-old well pump, an oil burner heater, a wood-burning stove, and even a Port-O-Pot for convenience. If you\'re searching for the ideal private location to establish or expand your commercial business, complete with plenty of parking and valuable equipment, this is the one! Call today for more details!