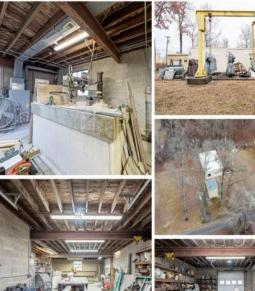

## **COMMENTS**

A unique opportunity awaits with this commercial garage now available in highly desirable Buena Vista Township! Zoned \"PT\" (Pinelands Town-Commerce), this hidden gem is ready for its next owner. Situated on a secluded, fenced-in lot set back from the highway, this 50x30 block building features two 8\' overhead doors, providing ample space for various business operations. In addition to the main structure, the property includes a spacious 20\'x6\' storage shed with an overhead door, a 10\'x16\' shed, and a ground storage trailer. Previously home to a successful marble shop, this property comes equipped with an array of valuable industrial tools, including a ground-mounted jib crane, a large stationary jib crane, a marble cutting machine, a polishing machine, a hydraulic slab dolly, an air compressor, and much more! Additional features include 3-phase electrical service, a 5-year-old well pump, an oil burner heater, a wood-burning stove, and even a Port-O-Pot for convenience. If you\re searching for the ideal private location to establish or expand your commercial business, complete with plenty of parking and valuable equipment, this is the one! Call today for more details!