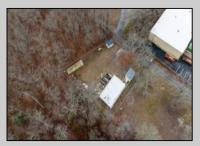

## **COMMENTS**

A unique opportunity awaits with this commercial garage now available in highly desirable Buena Vista Township! Zoned \"PT\" (Pinelands Town-Commerce), this hidden gem is ready for its next owner. Situated on a secluded, fenced-in lot set back from the highway, this 50x30 block building features two 8\' overhead doors, providing ample space for various business operations. In addition to the main structure, the property includes a spacious 20\'x6\' storage shed with an overhead door, a 10\'x16\' shed, and a ground storage trailer. Previously home to a successful marble shop, this property comes equipped with an array of valuable industrial tools, including a ground-mounted jib crane, a large stationary jib crane, a marble cutting machine, a polishing machine, a hydraulic slab dolly, an air compressor, and much more! Additional features include 3-phase electrical service, a 5-year-old well pump, an oil burner heater, a wood-burning stove, and even a Port-O-Pot for convenience. If you\re searching for the ideal private location to establish or expand your commercial business, complete with plenty of parking and valuable equipment, this is the one! Call today for more details!