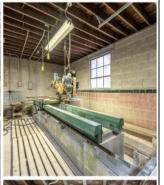

## **COMMENTS**

A unique opportunity awaits with this commercial garage now available in highly desirable Buena Vista Township! Zoned \"PT\" (Pinelands Town-Commerce), this hidden gem is ready for its next owner. Situated on a secluded, fenced-in lot set back from the highway, this 50x30 block building features two 8\' overhead doors, providing ample space for various business operations. In addition to the main structure, the property includes a spacious 20\'x6\' storage shed with an overhead door, a 10\'x16\' shed, and a ground storage trailer. Previously home to a successful marble shop, this property comes equipped with an array of valuable industrial tools, including a ground-mounted jib crane, a large stationary jib crane, a marble cutting machine, a polishing machine, a hydraulic slab dolly, an air compressor, and much more! Additional features include 3-phase electrical service, a 5-year-old well pump, an oil burner heater, a wood-burning stove, and even a Port-O-Pot for convenience. If you\re searching for the ideal private location to establish or expand your commercial business, complete with plenty of parking and valuable equipment, this is the one! Call today for more details!