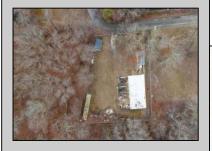

## **COMMENTS**

A unique opportunity awaits with this commercial garage now available in highly desirable Buena Vista Township! Zoned \"PT\" (Pinelands Town-Commerce), this hidden gem is ready for its next owner. Situated on a secluded, fenced-in lot set back from the highway, this 50x30 block building features two 8\' overhead doors, providing ample space for various business operations. In addition to the main structure, the property includes a spacious 20\'x6\' storage shed with an overhead door, a 10\'x16\' shed, and a ground storage trailer. Previously home to a successful marble shop, this property comes equipped with an array of valuable industrial tools, including a ground-mounted jib crane, a large stationary jib crane, a marble cutting machine, a polishing machine, a hydraulic slab dolly, an air compressor, and much more! Additional features include 3-phase electrical service, a 5-year-old well pump, an oil burner heater, a wood-burning stove, and even a Port-O-Pot for convenience. If you\re searching for the ideal private location to establish or expand your commercial business, complete with plenty of parking and valuable equipment, this is the one! Call today for more details!