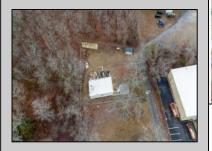

## **COMMENTS**

A unique opportunity awaits with this commercial garage now available in highly desirable Buena Vista Township! Zoned \"PT\" (Pinelands Town-Commerce), this hidden gem is ready for its next owner. Situated on a secluded, fenced-in lot set back from the highway, this 50x30 block building features two 8\' overhead doors, providing ample space for various business operations. In addition to the main structure, the property includes a spacious 20\'x6\' storage shed with an overhead door, a 10\'x16\' shed, and a ground storage trailer. Previously home to a successful marble shop, this property comes equipped with an array of valuable industrial tools, including a ground-mounted jib crane, a large stationary jib crane, a marble cutting machine, a polishing machine, a hydraulic slab dolly, an air compressor, and much more! Additional features include 3-phase electrical service, a 5-year-old well pump, an oil burner heater, a wood-burning stove, and even a Port-O-Pot for convenience. If you\re searching for the ideal private location to establish or expand your commercial business, complete with plenty of parking and valuable equipment, this is the one! Call today for more details!