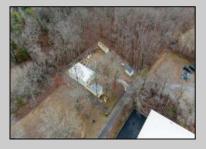

## **COMMENTS**

A unique opportunity awaits with this commercial garage now available in highly desirable Buena Vista Township! Zoned \"PT\" (Pinelands Town-Commerce), this hidden gem is ready for its next owner. Situated on a secluded, fenced-in lot set back from the highway, this 50x30 block building features two 8\' overhead doors, providing ample space for various business operations. In addition to the main structure, the property includes a spacious 20\'x6\' storage shed with an overhead door, a 10\'x16\' shed, and a ground storage trailer. Previously home to a successful marble shop, this property comes equipped with an array of valuable industrial tools, including a ground-mounted jib crane, a large stationary jib crane, a marble cutting machine, a polishing machine, a hydraulic slab dolly, an air compressor, and much more! Additional features include 3-phase electrical service, a 5-year-old well pump, an oil burner heater, a wood-burning stove, and even a Port-O-Pot for convenience. If you\re searching for the ideal private location to establish or expand your commercial business, complete with plenty of parking and valuable equipment, this is the one! Call today for more details!