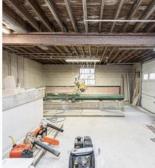

## **COMMENTS**

A unique opportunity awaits with this commercial garage now available in highly desirable Buena Vista Township! Zoned \"PT\" (Pinelands Town-Commerce), this hidden gem is ready for its next owner. Situated on a secluded, fenced-in lot set back from the highway, this 50x30 block building features two 8\' overhead doors, providing ample space for various business operations. In addition to the main structure, the property includes a spacious 20\'x6\' storage shed with an overhead door, a 10\'x16\' shed, and a ground storage trailer. Previously home to a successful marble shop, this property comes equipped with an array of valuable industrial tools, including a ground-mounted jib crane, a large stationary jib crane, a marble cutting machine, a polishing machine, a hydraulic slab dolly, an air compressor, and much more! Additional features include 3-phase electrical service, a 5-year-old well pump, an oil burner heater, a wood-burning stove, and even a Port-O-Pot for convenience. If you\re searching for the ideal private location to establish or expand your commercial business, complete with plenty of parking and valuable equipment, this is the one! Call today for more details!