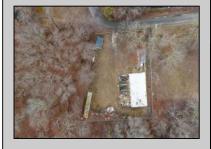

## **COMMENTS**

A unique opportunity awaits with this commercial garage now available in highly desirable Buena Vista Township! Zoned \"PT\" (Pinelands Town-Commerce), this hidden gem is ready for its next owner. Situated on a secluded, fenced-in lot set back from the highway, this 50x30 block building features two 8\' overhead doors, providing ample space for various business operations. In addition to the main structure, the property includes a spacious 20\'x6\' storage shed with an overhead door, a 10\'x16\' shed, and a ground storage trailer. Previously home to a successful marble shop, this property comes equipped with an array of valuable industrial tools, including a ground-mounted jib crane, a large stationary jib crane, a marble cutting machine, a polishing machine, a hydraulic slab dolly, an air compressor, and much more! Additional features include 3-phase electrical service, a 5-year-old well pump, an oil burner heater, a wood-burning stove, and even a Port-O-Pot for convenience. If you\'re searching for the ideal private location to establish or expand your commercial business, complete with plenty of parking and valuable equipment, this is the one! Call today for more details!