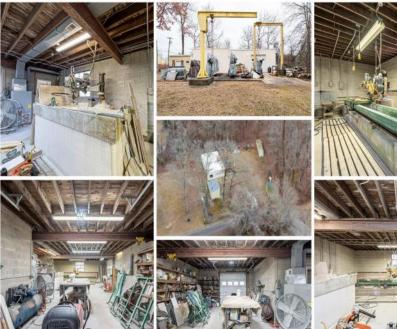

## **COMMENTS**

A unique opportunity awaits with this commercial garage now available in highly desirable Buena Vista Township! Zoned \"PT\" (Pinelands Town-Commerce), this hidden gem is ready for its next owner. Situated on a secluded, fenced-in lot set back from the highway, this 50x30 block building features two 8\' overhead doors, providing ample space for various business operations. In addition to the main structure, the property includes a spacious 20\'x6\' storage shed with an overhead door, a 10\'x16\' shed, and a ground storage trailer. Previously home to a successful marble shop, this property comes equipped with an array of valuable industrial tools, including a ground-mounted jib crane, a large stationary jib crane, a marble cutting machine, a polishing machine, a hydraulic slab dolly, an air compressor, and much more! Additional features include 3-phase electrical service, a 5-year-old well pump, an oil burner heater, a wood-burning stove, and even a Port-O-Pot for convenience. If you\'re searching for the ideal private location to establish or expand your commercial business, complete with plenty of parking and valuable equipment, this is the one! Call today for more details!