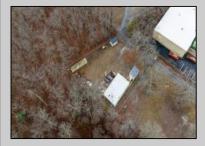

## **COMMENTS**

A unique opportunity awaits with this commercial garage now available in highly desirable Buena Vista Township! Zoned \"PT\" (Pinelands Town-Commerce), this hidden gem is ready for its next owner. Situated on a secluded, fenced-in lot set back from the highway, this 50x30 block building features two 8\' overhead doors, providing ample space for various business operations. In addition to the main structure, the property includes a spacious 20\'x6\' storage shed with an overhead door, a 10\'x16\' shed, and a ground storage trailer. Previously home to a successful marble shop, this property comes equipped with an array of valuable industrial tools, including a ground-mounted jib crane, a large stationary jib crane, a marble cutting machine, a polishing machine, a hydraulic slab dolly, an air compressor, and much more! Additional features include 3-phase electrical service, a 5-year-old well pump, an oil burner heater, a wood-burning stove, and even a Port-O-Pot for convenience. If you\'re searching for the ideal private location to establish or expand your commercial business, complete with plenty of parking and valuable equipment, this is the one! Call today for more details!