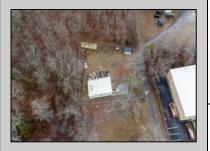

## **COMMENTS**

A unique opportunity awaits with this commercial garage now available in highly desirable Buena Vista Township! Zoned \"PT\" (Pinelands Town-Commerce), this hidden gem is ready for its next owner. Situated on a secluded, fenced-in lot set back from the highway, this 50x30 block building features two 8\' overhead doors, providing ample space for various business operations. In addition to the main structure, the property includes a spacious 20\'x6\' storage shed with an overhead door, a 10\'x16\' shed, and a ground storage trailer. Previously home to a successful marble shop, this property comes equipped with an array of valuable industrial tools, including a ground-mounted jib crane, a large stationary jib crane, a marble cutting machine, a polishing machine, a hydraulic slab dolly, an air compressor, and much more! Additional features include 3-phase electrical service, a 5-year-old well pump, an oil burner heater, a wood-burning stove, and even a Port-O-Pot for convenience. If you\'re searching for the ideal private location to establish or expand your commercial business, complete with plenty of parking and valuable equipment, this is the one! Call today for more details!