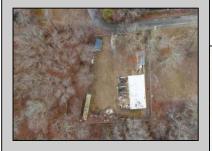

## **COMMENTS**

A unique opportunity awaits with this commercial garage now available in highly desirable Buena Vista Township! Zoned \"PT\" (Pinelands Town-Commerce), this hidden gem is ready for its next owner. Situated on a secluded, fenced-in lot set back from the highway, this 50x30 block building features two 8\' overhead doors, providing ample space for various business operations. In addition to the main structure, the property includes a spacious 20\'x6\' storage shed with an overhead door, a 10\'x16\' shed, and a ground storage trailer. Previously home to a successful marble shop, this property comes equipped with an array of valuable industrial tools, including a ground-mounted jib crane, a large stationary jib crane, a marble cutting machine, a polishing machine, a hydraulic slab dolly, an air compressor, and much more! Additional features include 3-phase electrical service, a 5-year-old well pump, an oil burner heater, a wood-burning stove, and even a Port-O-Pot for convenience. If you\'re searching for the ideal private location to establish or expand your commercial business, complete with plenty of parking and valuable equipment, this is the one! Call today for more details!