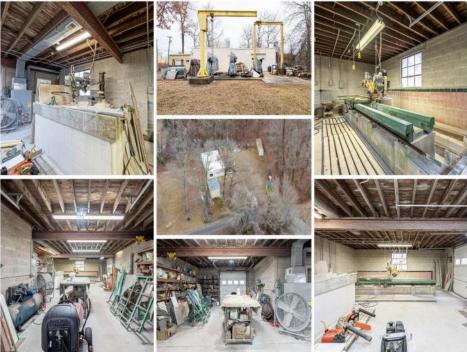

## **COMMENTS**

A unique opportunity awaits with this commercial garage now available in highly desirable Buena Vista Township! Zoned \"PT\" (Pinelands Town-Commerce), this hidden gem is ready for its next owner. Situated on a secluded, fenced-in lot set back from the highway, this 50x30 block building features two 8\' overhead doors, providing ample space for various business operations. In addition to the main structure, the property includes a spacious 20\'x6\' storage shed with an overhead door, a 10\'x16\' shed, and a ground storage trailer. Previously home to a successful marble shop, this property comes equipped with an array of valuable industrial tools, including a ground-mounted jib crane, a large stationary jib crane, a marble cutting machine, a polishing machine, a hydraulic slab dolly, an air compressor, and much more! Additional features include 3-phase electrical service, a 5-year-old well pump, an oil burner heater, a wood-burning stove, and even a Port-O-Pot for convenience. If you\'re searching for the ideal private location to establish or expand your commercial business, complete with plenty of parking and valuable equipment, this is the one! Call today for more details!