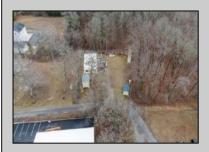

## **COMMENTS**

A unique opportunity awaits with this commercial garage now available in highly desirable Buena Vista Township! Zoned \"PT\" (Pinelands Town-Commerce), this hidden gem is ready for its next owner. Situated on a secluded, fenced-in lot set back from the highway, this 50x30 block building features two 8\' overhead doors, providing ample space for various business operations. In addition to the main structure, the property includes a spacious 20\'x6\' storage shed with an overhead door, a 10\'x16\' shed, and a ground storage trailer. Previously home to a successful marble shop, this property comes equipped with an array of valuable industrial tools, including a ground-mounted jib crane, a large stationary jib crane, a marble cutting machine, a polishing machine, a hydraulic slab dolly, an air compressor, and much more! Additional features include 3-phase electrical service, a 5-year-old well pump, an oil burner heater, a wood-burning stove, and even a Port-O-Pot for convenience. If you\'re searching for the ideal private location to establish or expand your commercial business, complete with plenty of parking and valuable equipment, this is the one! Call today for more details!