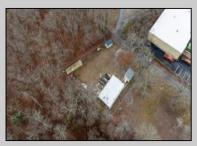

## **COMMENTS**

A unique opportunity awaits with this commercial garage now available in highly desirable Buena Vista Township! Zoned \"PT\" (Pinelands Town-Commerce), this hidden gem is ready for its next owner. Situated on a secluded, fenced-in lot set back from the highway, this 50x30 block building features two 8\' overhead doors, providing ample space for various business operations. In addition to the main structure, the property includes a spacious 20\'x6\' storage shed with an overhead door, a 10\'x16\' shed, and a ground storage trailer. Previously home to a successful marble shop, this property comes equipped with an array of valuable industrial tools, including a ground-mounted jib crane, a large stationary jib crane, a marble cutting machine, a polishing machine, a hydraulic slab dolly, an air compressor, and much more! Additional features include 3-phase electrical service, a 5-year-old well pump, an oil burner heater, a wood-burning stove, and even a Port-O-Pot for convenience. If you\'re searching for the ideal private location to establish or expand your commercial business, complete with plenty of parking and valuable equipment, this is the one! Call today for more details!