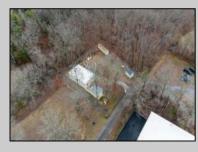

## COMMENTS

A unique opportunity awaits with this commercial garage now available in highly desirable Buena Vista Township! Zoned \"PT\" (Pinelands Town-Commerce), this hidden gem is ready for its next owner. Situated on a secluded, fenced-in lot set back from the highway, this 50x30 block building features two 8\' overhead doors, providing ample space for various business operations. In addition to the main structure, the property includes a spacious 20\'x6\' storage shed with an overhead door, a 10\'x16\' shed, and a ground storage trailer. Previously home to a successful marble shop, this property comes equipped with an array of valuable industrial tools, including a ground-mounted jib crane, a large stationary jib crane, a marble cutting machine, a polishing machine, a hydraulic slab dolly, an air compressor, and much more! Additional features include 3-phase electrical service, a 5-year-old well pump, an oil burner heater, a wood-burning stove, and even a Port-O-Pot for convenience. If you\'re searching for the ideal private location to establish or expand your commercial business, complete with plenty of parking and valuable equipment, this is the one! Call today for more details!