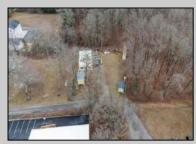

## COMMENTS

A unique opportunity awaits with this commercial garage now available in highly desirable Buena Vista Township! Zoned \"PT\" (Pinelands Town-Commerce), this hidden gem is ready for its next owner. Situated on a secluded, fenced-in lot set back from the highway, this 50x30 block building features two 8\' overhead doors, providing ample space for various business operations. In addition to the main structure, the property includes a spacious 20\'x6\' storage shed with an overhead door, a 10\'x16\' shed, and a ground storage trailer. Previously home to a successful marble shop, this property comes equipped with an array of valuable industrial tools, including a ground-mounted jib crane, a large stationary jib crane, a marble cutting machine, a polishing machine, a hydraulic slab dolly, an air compressor, and much more! Additional features include 3-phase electrical service, a 5-year-old well pump, an oil burner heater, a wood-burning stove, and even a Port-O-Pot for convenience. If you\'re searching for the ideal private location to establish or expand your commercial business, complete with plenty of parking and valuable equipment, this is the one! Call today for more details!