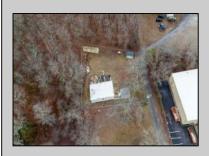

## COMMENTS

A unique opportunity awaits with this commercial garage now available in highly desirable Buena Vista Township! Zoned \"PT\" (Pinelands Town-Commerce), this hidden gem is ready for its next owner. Situated on a secluded, fenced-in lot set back from the highway, this 50x30 block building features two 8\' overhead doors, providing ample space for various business operations. In addition to the main structure, the property includes a spacious 20\'x6\' storage shed with an overhead door, a 10\'x16\' shed, and a ground storage trailer. Previously home to a successful marble shop, this property comes equipped with an array of valuable industrial tools, including a ground-mounted jib crane, a large stationary jib crane, a marble cutting machine, a polishing machine, a hydraulic slab dolly, an air compressor, and much more! Additional features include 3-phase electrical service, a 5-year-old well pump, an oil burner heater, a wood-burning stove, and even a Port-O-Pot for convenience. If you\'re searching for the ideal private location to establish or expand your commercial business, complete with plenty of parking and valuable equipment, this is the one! Call today for more details!