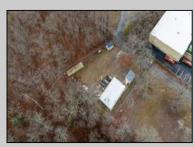

## COMMENTS

A unique opportunity awaits with this commercial garage now available in highly desirable Buena Vista Township! Zoned \"PT\" (Pinelands Town-Commerce), this hidden gem is ready for its next owner. Situated on a secluded, fenced-in lot set back from the highway, this 50x30 block building features two 8\' overhead doors, providing ample space for various business operations. In addition to the main structure, the property includes a spacious 20\'x6\' storage shed with an overhead door, a 10\'x16\' shed, and a ground storage trailer. Previously home to a successful marble shop, this property comes equipped with an array of valuable industrial tools, including a ground-mounted jib crane, a large stationary jib crane, a marble cutting machine, a polishing machine, a hydraulic slab dolly, an air compressor, and much more! Additional features include 3-phase electrical service, a 5-year-old well pump, an oil burner heater, a wood-burning stove, and even a Port-O-Pot for convenience. If you\'re searching for the ideal private location to establish or expand your commercial business, complete with plenty of parking and valuable equipment, this is the one! Call today for more details!