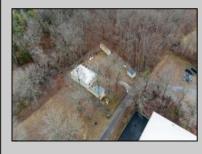

## COMMENTS

A unique opportunity awaits with this commercial garage now available in highly desirable Buena Vista Township! Zoned \"PT\" (Pinelands Town-Commerce), this hidden gem is ready for its next owner. Situated on a secluded, fenced-in lot set back from the highway, this 50x30 block building features two 8\' overhead doors, providing ample space for various business operations. In addition to the main structure, the property includes a spacious 20\'x6\' storage shed with an overhead door, a 10\'x16\' shed, and a ground storage trailer. Previously home to a successful marble shop, this property comes equipped with an array of valuable industrial tools, including a ground-mounted jib crane, a large stationary jib crane, a marble cutting machine, a polishing machine, a hydraulic slab dolly, an air compressor, and much more! Additional features include 3-phase electrical service, a 5-year-old well pump, an oil burner heater, a wood-burning stove, and even a Port-O-Pot for convenience. If you\'re searching for the ideal private location to establish or expand your commercial business, complete with plenty of parking and valuable equipment, this is the one! Call today for more details!