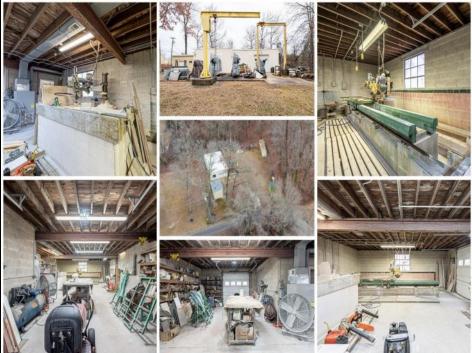

## COMMENTS

A unique opportunity awaits with this commercial garage now available in highly desirable Buena Vista Township! Zoned \"PT\" (Pinelands Town-Commerce), this hidden gem is ready for its next owner. Situated on a secluded, fenced-in lot set back from the highway, this 50x30 block building features two 8\' overhead doors, providing ample space for various business operations. In addition to the main structure, the property includes a spacious 20\'x6\' storage shed with an overhead door, a 10\'x16\' shed, and a ground storage trailer. Previously home to a successful marble shop, this property comes equipped with an array of valuable industrial tools, including a ground-mounted jib crane, a large stationary jib crane, a marble cutting machine, a polishing machine, a hydraulic slab dolly, an air compressor, and much more! Additional features include 3-phase electrical service, a 5-year-old well pump, an oil burner heater, a wood-burning stove, and even a Port-O-Pot for convenience. If you\'re searching for the ideal private location to establish or expand your commercial business, complete with plenty of parking and valuable equipment, this is the one! Call today for more details!