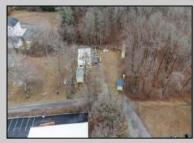

## COMMENTS

A unique opportunity awaits with this commercial garage now available in highly desirable Buena Vista Township! Zoned \"PT\" (Pinelands Town-Commerce), this hidden gem is ready for its next owner. Situated on a secluded, fenced-in lot set back from the highway, this 50x30 block building features two 8\' overhead doors, providing ample space for various business operations. In addition to the main structure, the property includes a spacious 20\'x6\' storage shed with an overhead door, a 10\'x16\' shed, and a ground storage trailer. Previously home to a successful marble shop, this property comes equipped with an array of valuable industrial tools, including a ground-mounted jib crane, a large stationary jib crane, a marble cutting machine, a polishing machine, a hydraulic slab dolly, an air compressor, and much more! Additional features include 3-phase electrical service, a 5-year-old well pump, an oil burner heater, a wood-burning stove, and even a Port-O-Pot for convenience. If you\'re searching for the ideal private location to establish or expand your commercial business, complete with plenty of parking and valuable equipment, this is the one! Call today for more details!