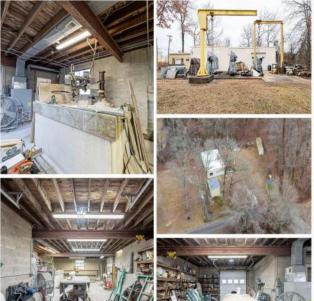

Berger Realty, Inc. 3160 Asbury Avenue Ocean City, NJ 08226 1-877-237-4371 / 609-399-0076 info@bergerrealty.com

954 Harding Buena Vista Township, NJ 08310

Asking \$275,000.00

A unique opportunity awaits with this commercial garage now available in highly desirable Buena Vista Township! Zoned \"PT\" (Pinelands Town-Commerce), this hidden gem is ready for its next owner. Situated on a secluded, fenced-in lot set back from the highway, this 50x30 block building features two 8\' overhead doors, providing ample space for various business operations. In addition to the main structure, the property includes a spacious 20\'x6\' storage shed with an overhead door, a 10\'x16\' shed, and a ground storage trailer. Previously home to a successful marble shop, this property comes equipped with an array of valuable industrial tools, including a ground-mounted jib crane, a large stationary jib crane, a marble cutting machine, a polishing machine, a hydraulic slab dolly, an air compressor, and much more! Additional features include 3-phase electrical service, a 5-year-old well pump, an oil burner heater, a wood-burning stove, and even a Port-O-Pot for convenience. If you\re searching for the ideal private location to establish or expand your commercial business, complete with plenty of parking and valuable equipment, this is the one! Call today for more details!