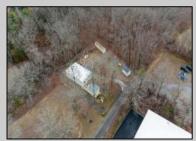

## **COMMENTS**

A unique opportunity awaits with this commercial garage now available in highly desirable Buena Vista Township! Zoned \"PT\" (Pinelands Town-Commerce), this hidden gem is ready for its next owner. Situated on a secluded, fenced-in lot set back from the highway, this 50x30 block building features two 8\' overhead doors, providing ample space for various business operations. In addition to the main structure, the property includes a spacious 20\'x6\' storage shed with an overhead door, a 10\'x16\' shed, and a ground storage trailer. Previously home to a successful marble shop, this property comes equipped with an array of valuable industrial tools, including a ground-mounted jib crane, a large stationary jib crane, a marble cutting machine, a polishing machine, a hydraulic slab dolly, an air compressor, and much more! Additional features include 3-phase electrical service, a 5-year-old well pump, an oil burner heater, a wood-burning stove, and even a Port-O-Pot for convenience. If you\re searching for the ideal private location to establish or expand your commercial business, complete with plenty of parking and valuable equipment, this is the one! Call today for more details!