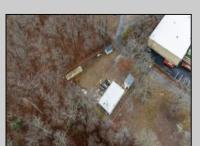

## **COMMENTS**

A unique opportunity awaits with this commercial garage now available in highly desirable Buena Vista Township! Zoned \"PT\" (Pinelands Town-Commerce), this hidden gem is ready for its next owner. Situated on a secluded, fenced-in lot set back from the highway, this 50x30 block building features two 8\' overhead doors, providing ample space for various business operations. In addition to the main structure, the property includes a spacious 20\'x6\' storage shed with an overhead door, a 10\'x16\' shed, and a ground storage trailer. Previously home to a successful marble shop, this property comes equipped with an array of valuable industrial tools, including a ground-mounted jib crane, a large stationary jib crane, a marble cutting machine, a polishing machine, a hydraulic slab dolly, an air compressor, and much more! Additional features include 3-phase electrical service, a 5-year-old well pump, an oil burner heater, a wood-burning stove, and even a Port-O-Pot for convenience. If you\re searching for the ideal private location to establish or expand your commercial business, complete with plenty of parking and valuable equipment, this is the one! Call today for more details!