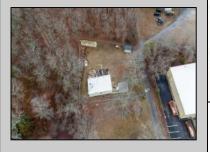

## **COMMENTS**

A unique opportunity awaits with this commercial garage now available in highly desirable Buena Vista Township! Zoned \"PT\" (Pinelands Town-Commerce), this hidden gem is ready for its next owner. Situated on a secluded, fenced-in lot set back from the highway, this 50x30 block building features two 8\' overhead doors, providing ample space for various business operations. In addition to the main structure, the property includes a spacious 20\'x6\' storage shed with an overhead door, a 10\'x16\' shed, and a ground storage trailer. Previously home to a successful marble shop, this property comes equipped with an array of valuable industrial tools, including a ground-mounted jib crane, a large stationary jib crane, a marble cutting machine, a polishing machine, a hydraulic slab dolly, an air compressor, and much more! Additional features include 3-phase electrical service, a 5-year-old well pump, an oil burner heater, a wood-burning stove, and even a Port-O-Pot for convenience. If you\re searching for the ideal private location to establish or expand your commercial business, complete with plenty of parking and valuable equipment, this is the one! Call today for more details!