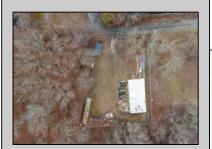

## **COMMENTS**

A unique opportunity awaits with this commercial garage now available in highly desirable Buena Vista Township! Zoned \"PT\" (Pinelands Town-Commerce), this hidden gem is ready for its next owner. Situated on a secluded, fenced-in lot set back from the highway, this 50x30 block building features two 8\' overhead doors, providing ample space for various business operations. In addition to the main structure, the property includes a spacious 20\'x6\' storage shed with an overhead door, a 10\'x16\' shed, and a ground storage trailer. Previously home to a successful marble shop, this property comes equipped with an array of valuable industrial tools, including a ground-mounted jib crane, a large stationary jib crane, a marble cutting machine, a polishing machine, a hydraulic slab dolly, an air compressor, and much more! Additional features include 3-phase electrical service, a 5-year-old well pump, an oil burner heater, a wood-burning stove, and even a Port-O-Pot for convenience. If you\re searching for the ideal private location to establish or expand your commercial business, complete with plenty of parking and valuable equipment, this is the one! Call today for more details!