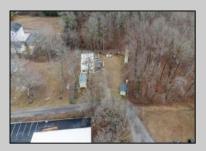

## **COMMENTS**

A unique opportunity awaits with this commercial garage now available in highly desirable Buena Vista Township! Zoned \"PT\" (Pinelands Town-Commerce), this hidden gem is ready for its next owner. Situated on a secluded, fenced-in lot set back from the highway, this 50x30 block building features two 8\' overhead doors, providing ample space for various business operations. In addition to the main structure, the property includes a spacious 20\'x6\' storage shed with an overhead door, a 10\'x16\' shed, and a ground storage trailer. Previously home to a successful marble shop, this property comes equipped with an array of valuable industrial tools, including a ground-mounted jib crane, a large stationary jib crane, a marble cutting machine, a polishing machine, a hydraulic slab dolly, an air compressor, and much more! Additional features include 3-phase electrical service, a 5-year-old well pump, an oil burner heater, a wood-burning stove, and even a Port-O-Pot for convenience. If you\re searching for the ideal private location to establish or expand your commercial business, complete with plenty of parking and valuable equipment, this is the one! Call today for more details!