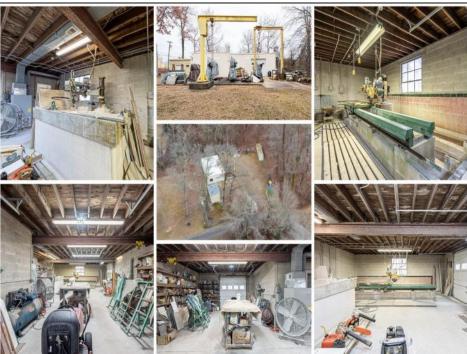

## **COMMENTS**

A unique opportunity awaits with this commercial garage now available in highly desirable Buena Vista Township! Zoned \"PT\" (Pinelands Town-Commerce), this hidden gem is ready for its next owner. Situated on a secluded, fenced-in lot set back from the highway, this 50x30 block building features two 8\' overhead doors, providing ample space for various business operations. In addition to the main structure, the property includes a spacious 20\'x6\' storage shed with an overhead door, a 10\'x16\' shed, and a ground storage trailer. Previously home to a successful marble shop, this property comes equipped with an array of valuable industrial tools, including a ground-mounted jib crane, a large stationary jib crane, a marble cutting machine, a polishing machine, a hydraulic slab dolly, an air compressor, and much more! Additional features include 3-phase electrical service, a 5-year-old well pump, an oil burner heater, a wood-burning stove, and even a Port-O-Pot for convenience. If you\re searching for the ideal private location to establish or expand your commercial business, complete with plenty of parking and valuable equipment, this is the one! Call today for more details!