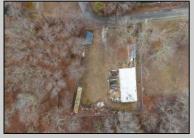

## **COMMENTS**

A unique opportunity awaits with this commercial garage now available in highly desirable Buena Vista Township! Zoned \"PT\" (Pinelands Town-Commerce), this hidden gem is ready for its next owner. Situated on a secluded, fenced-in lot set back from the highway, this 50x30 block building features two 8\' overhead doors, providing ample space for various business operations. In addition to the main structure, the property includes a spacious 20\'x6\' storage shed with an overhead door, a 10\'x16\' shed, and a ground storage trailer. Previously home to a successful marble shop, this property comes equipped with an array of valuable industrial tools, including a ground-mounted jib crane, a large stationary jib crane, a marble cutting machine, a polishing machine, a hydraulic slab dolly, an air compressor, and much more! Additional features include 3-phase electrical service, a 5-year-old well pump, an oil burner heater, a wood-burning stove, and even a Port-O-Pot for convenience. If you\'re searching for the ideal private location to establish or expand your commercial business, complete with plenty of parking and valuable equipment, this is the one! Call today for more details!