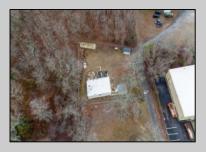

## **COMMENTS**

A unique opportunity awaits with this commercial garage now available in highly desirable Buena Vista Township! Zoned \"PT\" (Pinelands Town-Commerce), this hidden gem is ready for its next owner. Situated on a secluded, fenced-in lot set back from the highway, this 50x30 block building features two 8\' overhead doors, providing ample space for various business operations. In addition to the main structure, the property includes a spacious 20\'x6\' storage shed with an overhead door, a 10\'x16\' shed, and a ground storage trailer. Previously home to a successful marble shop, this property comes equipped with an array of valuable industrial tools, including a ground-mounted jib crane, a large stationary jib crane, a marble cutting machine, a polishing machine, a hydraulic slab dolly, an air compressor, and much more! Additional features include 3-phase electrical service, a 5-year-old well pump, an oil burner heater, a wood-burning stove, and even a Port-O-Pot for convenience. If you\'re searching for the ideal private location to establish or expand your commercial business, complete with plenty of parking and valuable equipment, this is the one! Call today for more details!