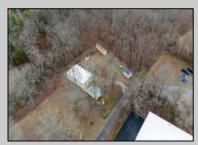

## **COMMENTS**

A unique opportunity awaits with this commercial garage now available in highly desirable Buena Vista Township! Zoned \"PT\" (Pinelands Town-Commerce), this hidden gem is ready for its next owner. Situated on a secluded, fenced-in lot set back from the highway, this 50x30 block building features two 8\' overhead doors, providing ample space for various business operations. In addition to the main structure, the property includes a spacious 20\'x6\' storage shed with an overhead door, a 10\'x16\' shed, and a ground storage trailer. Previously home to a successful marble shop, this property comes equipped with an array of valuable industrial tools, including a ground-mounted jib crane, a large stationary jib crane, a marble cutting machine, a polishing machine, a hydraulic slab dolly, an air compressor, and much more! Additional features include 3-phase electrical service, a 5-year-old well pump, an oil burner heater, a wood-burning stove, and even a Port-O-Pot for convenience. If you\'re searching for the ideal private location to establish or expand your commercial business, complete with plenty of parking and valuable equipment, this is the one! Call today for more details!