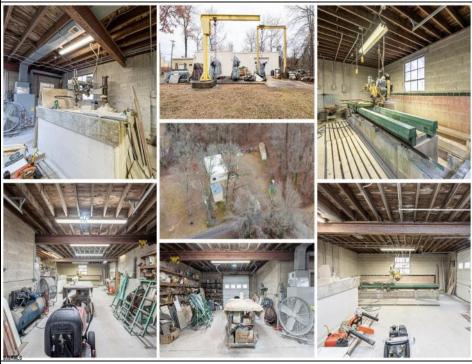

## **COMMENTS**

A unique opportunity awaits with this commercial garage now available in highly desirable Buena Vista Township! Zoned \"PT\" (Pinelands Town-Commerce), this hidden gem is ready for its next owner. Situated on a secluded, fenced-in lot set back from the highway, this 50x30 block building features two 8\' overhead doors, providing ample space for various business operations. In addition to the main structure, the property includes a spacious 20\'x6\' storage shed with an overhead door, a 10\'x16\' shed, and a ground storage trailer. Previously home to a successful marble shop, this property comes equipped with an array of valuable industrial tools, including a ground-mounted jib crane, a large stationary jib crane, a marble cutting machine, a polishing machine, a hydraulic slab dolly, an air compressor, and much more! Additional features include 3-phase electrical service, a 5-year-old well pump, an oil burner heater, a wood-burning stove, and even a Port-O-Pot for convenience. If you\'re searching for the ideal private location to establish or expand your commercial business, complete with plenty of parking and valuable equipment, this is the one! Call today for more details!