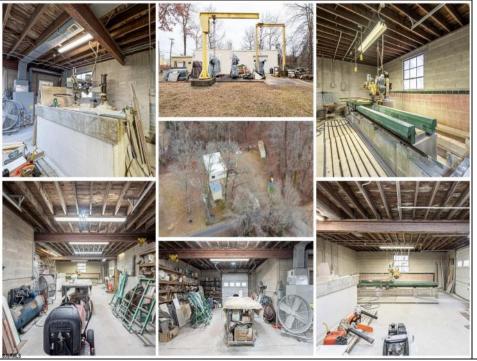

## **COMMENTS**

A unique opportunity awaits with this commercial garage now available in highly desirable Buena Vista Township! Zoned \"PT\" (Pinelands Town-Commerce), this hidden gem is ready for its next owner. Situated on a secluded, fenced-in lot set back from the highway, this 50x30 block building features two 8\' overhead doors, providing ample space for various business operations. In addition to the main structure, the property includes a spacious 20\'x6\' storage shed with an overhead door, a 10\'x16\' shed, and a ground storage trailer. Previously home to a successful marble shop, this property comes equipped with an array of valuable industrial tools, including a ground-mounted jib crane, a large stationary jib crane, a marble cutting machine, a polishing machine, a hydraulic slab dolly, an air compressor, and much more! Additional features include 3-phase electrical service, a 5-year-old well pump, an oil burner heater, a wood-burning stove, and even a Port-O-Pot for convenience. If you\'re searching for the ideal private location to establish or expand your commercial business, complete with plenty of parking and valuable equipment, this is the one! Call today for more details!