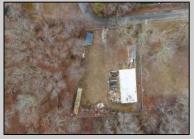

## **COMMENTS**

A unique opportunity awaits with this commercial garage now available in highly desirable Buena Vista Township! Zoned \"PT\" (Pinelands Town-Commerce), this hidden gem is ready for its next owner. Situated on a secluded, fenced-in lot set back from the highway, this 50x30 block building features two 8\' overhead doors, providing ample space for various business operations. In addition to the main structure, the property includes a spacious 20\'x6\' storage shed with an overhead door, a 10\'x16\' shed, and a ground storage trailer. Previously home to a successful marble shop, this property comes equipped with an array of valuable industrial tools, including a ground-mounted jib crane, a large stationary jib crane, a marble cutting machine, a polishing machine, a hydraulic slab dolly, an air compressor, and much more! Additional features include 3-phase electrical service, a 5-year-old well pump, an oil burner heater, a wood-burning stove, and even a Port-O-Pot for convenience. If you\'re searching for the ideal private location to establish or expand your commercial business, complete with plenty of parking and valuable equipment, this is the one! Call today for more details!