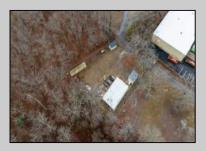

## **COMMENTS**

A unique opportunity awaits with this commercial garage now available in highly desirable Buena Vista Township! Zoned \"PT\" (Pinelands Town-Commerce), this hidden gem is ready for its next owner. Situated on a secluded, fenced-in lot set back from the highway, this 50x30 block building features two 8\' overhead doors, providing ample space for various business operations. In addition to the main structure, the property includes a spacious 20\'x6\' storage shed with an overhead door, a 10\'x16\' shed, and a ground storage trailer. Previously home to a successful marble shop, this property comes equipped with an array of valuable industrial tools, including a ground-mounted jib crane, a large stationary jib crane, a marble cutting machine, a polishing machine, a hydraulic slab dolly, an air compressor, and much more! Additional features include 3-phase electrical service, a 5-year-old well pump, an oil burner heater, a wood-burning stove, and even a Port-O-Pot for convenience. If you\'re searching for the ideal private location to establish or expand your commercial business, complete with plenty of parking and valuable equipment, this is the one! Call today for more details!