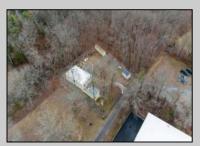

## **COMMENTS**

A unique opportunity awaits with this commercial garage now available in highly desirable Buena Vista Township! Zoned \"PT\" (Pinelands Town-Commerce), this hidden gem is ready for its next owner. Situated on a secluded, fenced-in lot set back from the highway, this 50x30 block building features two 8\' overhead doors, providing ample space for various business operations. In addition to the main structure, the property includes a spacious 20\'x6\' storage shed with an overhead door, a 10\'x16\' shed, and a ground storage trailer. Previously home to a successful marble shop, this property comes equipped with an array of valuable industrial tools, including a ground-mounted jib crane, a large stationary jib crane, a marble cutting machine, a polishing machine, a hydraulic slab dolly, an air compressor, and much more! Additional features include 3-phase electrical service, a 5-year-old well pump, an oil burner heater, a wood-burning stove, and even a Port-O-Pot for convenience. If you\'re searching for the ideal private location to establish or expand your commercial business, complete with plenty of parking and valuable equipment, this is the one! Call today for more details!