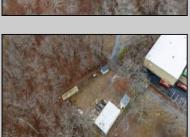

## **COMMENTS**

A unique opportunity awaits with this commercial garage now available in highly desirable Buena Vista Township! Zoned \"PT\" (Pinelands Town-Commerce), this hidden gem is ready for its next owner. Situated on a secluded, fenced-in lot set back from the highway, this 50x30 block building features two 8\' overhead doors, providing ample space for various business operations. In addition to the main structure, the property includes a spacious 20\'x6\' storage shed with an overhead door, a 10\'x16\' shed, and a ground storage trailer. Previously home to a successful marble shop, this property comes equipped with an array of valuable industrial tools, including a ground-mounted jib crane, a large stationary jib crane, a marble cutting machine, a polishing machine, a hydraulic slab dolly, an air compressor, and much more! Additional features include 3-phase electrical service, a 5-year-old well pump, an oil burner heater, a wood-burning stove, and even a Port-O-Pot for convenience. If you\re searching for the ideal private location to establish or expand your commercial business, complete with plenty of parking and valuable equipment, this is the one! Call today for more details!