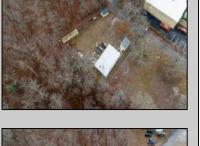

## **COMMENTS**

A unique opportunity awaits with this commercial garage now available in highly desirable Buena Vista Township! Zoned \"PT\" (Pinelands Town-Commerce), this hidden gem is ready for its next owner. Situated on a secluded, fenced-in lot set back from the highway, this 50x30 block building features two 8\' overhead doors, providing ample space for various business operations. In addition to the main structure, the property includes a spacious 20\'x6\' storage shed with an overhead door, a 10\'x16\' shed, and a ground storage trailer. Previously home to a successful marble shop, this property comes equipped with an array of valuable industrial tools, including a ground-mounted jib crane, a large stationary jib crane, a marble cutting machine, a polishing machine, a hydraulic slab dolly, an air compressor, and much more! Additional features include 3-phase electrical service, a 5-year-old well pump, an oil burner heater, a wood-burning stove, and even a Port-O-Pot for convenience. If you\re searching for the ideal private location to establish or expand your commercial business, complete with plenty of parking and valuable equipment, this is the one! Call today for more details!