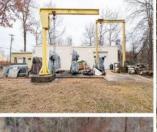

## **COMMENTS**

A unique opportunity awaits with this commercial garage now available in highly desirable Buena Vista Township! Zoned \"PT\" (Pinelands Town-Commerce), this hidden gem is ready for its next owner. Situated on a secluded, fenced-in lot set back from the highway, this 50x30 block building features two 8\' overhead doors, providing ample space for various business operations. In addition to the main structure, the property includes a spacious 20\'x6\' storage shed with an overhead door, a 10\'x16\' shed, and a ground storage trailer. Previously home to a successful marble shop, this property comes equipped with an array of valuable industrial tools, including a ground-mounted jib crane, a large stationary jib crane, a marble cutting machine, a polishing machine, a hydraulic slab dolly, an air compressor, and much more! Additional features include 3-phase electrical service, a 5-year-old well pump, an oil burner heater, a wood-burning stove, and even a Port-O-Pot for convenience. If you\re searching for the ideal private location to establish or expand your commercial business, complete with plenty of parking and valuable equipment, this is the one! Call today for more details!