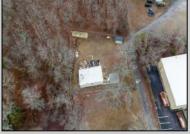

## **COMMENTS**

A unique opportunity awaits with this commercial garage now available in highly desirable Buena Vista Township! Zoned \"PT\" (Pinelands Town-Commerce), this hidden gem is ready for its next owner. Situated on a secluded, fenced-in lot set back from the highway, this 50x30 block building features two 8\' overhead doors, providing ample space for various business operations. In addition to the main structure, the property includes a spacious 20\'x6\' storage shed with an overhead door, a 10\'x16\' shed, and a ground storage trailer. Previously home to a successful marble shop, this property comes equipped with an array of valuable industrial tools, including a ground-mounted jib crane, a large stationary jib crane, a marble cutting machine, a polishing machine, a hydraulic slab dolly, an air compressor, and much more! Additional features include 3-phase electrical service, a 5-year-old well pump, an oil burner heater, a wood-burning stove, and even a Port-O-Pot for convenience. If you\re searching for the ideal private location to establish or expand your commercial business, complete with plenty of parking and valuable equipment, this is the one! Call today for more details!