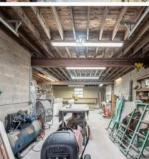

## **COMMENTS**

A unique opportunity awaits with this commercial garage now available in highly desirable Buena Vista Township! Zoned \"PT\" (Pinelands Town-Commerce), this hidden gem is ready for its next owner. Situated on a secluded, fenced-in lot set back from the highway, this 50x30 block building features two 8\' overhead doors, providing ample space for various business operations. In addition to the main structure, the property includes a spacious 20\'x6\' storage shed with an overhead door, a 10\'x16\' shed, and a ground storage trailer. Previously home to a successful marble shop, this property comes equipped with an array of valuable industrial tools, including a ground-mounted jib crane, a large stationary jib crane, a marble cutting machine, a polishing machine, a hydraulic slab dolly, an air compressor, and much more! Additional features include 3-phase electrical service, a 5-year-old well pump, an oil burner heater, a wood-burning stove, and even a Port-O-Pot for convenience. If you\re searching for the ideal private location to establish or expand your commercial business, complete with plenty of parking and valuable equipment, this is the one! Call today for more details!