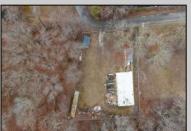

## **COMMENTS**

A unique opportunity awaits with this commercial garage now available in highly desirable Buena Vista Township! Zoned \"PT\" (Pinelands Town-Commerce), this hidden gem is ready for its next owner. Situated on a secluded, fenced-in lot set back from the highway, this 50x30 block building features two 8\' overhead doors, providing ample space for various business operations. In addition to the main structure, the property includes a spacious 20\'x6\' storage shed with an overhead door, a 10\'x16\' shed, and a ground storage trailer. Previously home to a successful marble shop, this property comes equipped with an array of valuable industrial tools, including a ground-mounted jib crane, a large stationary jib crane, a marble cutting machine, a polishing machine, a hydraulic slab dolly, an air compressor, and much more! Additional features include 3-phase electrical service, a 5-year-old well pump, an oil burner heater, a wood-burning stove, and even a Port-O-Pot for convenience. If you\re searching for the ideal private location to establish or expand your commercial business, complete with plenty of parking and valuable equipment, this is the one! Call today for more details!