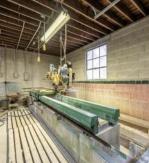

## **COMMENTS**

A unique opportunity awaits with this commercial garage now available in highly desirable Buena Vista Township! Zoned \"PT\" (Pinelands Town-Commerce), this hidden gem is ready for its next owner. Situated on a secluded, fenced-in lot set back from the highway, this 50x30 block building features two 8\' overhead doors, providing ample space for various business operations. In addition to the main structure, the property includes a spacious 20\'x6\' storage shed with an overhead door, a 10\'x16\' shed, and a ground storage trailer. Previously home to a successful marble shop, this property comes equipped with an array of valuable industrial tools, including a ground-mounted jib crane, a large stationary jib crane, a marble cutting machine, a polishing machine, a hydraulic slab dolly, an air compressor, and much more! Additional features include 3-phase electrical service, a 5-year-old well pump, an oil burner heater, a wood-burning stove, and even a Port-O-Pot for convenience. If you\re searching for the ideal private location to establish or expand your commercial business, complete with plenty of parking and valuable equipment, this is the one! Call today for more details!