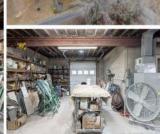

## **COMMENTS**

A unique opportunity awaits with this commercial garage now available in highly desirable Buena Vista Township! Zoned \"PT\" (Pinelands Town-Commerce), this hidden gem is ready for its next owner. Situated on a secluded, fenced-in lot set back from the highway, this 50x30 block building features two 8\' overhead doors, providing ample space for various business operations. In addition to the main structure, the property includes a spacious 20\'x6\' storage shed with an overhead door, a 10\'x16\' shed, and a ground storage trailer. Previously home to a successful marble shop, this property comes equipped with an array of valuable industrial tools, including a ground-mounted jib crane, a large stationary jib crane, a marble cutting machine, a polishing machine, a hydraulic slab dolly, an air compressor, and much more! Additional features include 3-phase electrical service, a 5-year-old well pump, an oil burner heater, a wood-burning stove, and even a Port-O-Pot for convenience. If you\re searching for the ideal private location to establish or expand your commercial business, complete with plenty of parking and valuable equipment, this is the one! Call today for more details!