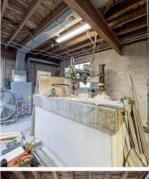

## **COMMENTS**

A unique opportunity awaits with this commercial garage now available in highly desirable Buena Vista Township! Zoned \"PT\" (Pinelands Town-Commerce), this hidden gem is ready for its next owner. Situated on a secluded, fenced-in lot set back from the highway, this 50x30 block building features two 8\' overhead doors, providing ample space for various business operations. In addition to the main structure, the property includes a spacious 20\'x6\' storage shed with an overhead door, a 10\'x16\' shed, and a ground storage trailer. Previously home to a successful marble shop, this property comes equipped with an array of valuable industrial tools, including a ground-mounted jib crane, a large stationary jib crane, a marble cutting machine, a polishing machine, a hydraulic slab dolly, an air compressor, and much more! Additional features include 3-phase electrical service, a 5-year-old well pump, an oil burner heater, a wood-burning stove, and even a Port-O-Pot for convenience. If you\re searching for the ideal private location to establish or expand your commercial business, complete with plenty of parking and valuable equipment, this is the one! Call today for more details!