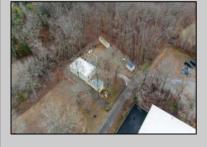

## **COMMENTS**

A unique opportunity awaits with this commercial garage now available in highly desirable Buena Vista Township! Zoned \"PT\" (Pinelands Town-Commerce), this hidden gem is ready for its next owner. Situated on a secluded, fenced-in lot set back from the highway, this 50x30 block building features two 8\' overhead doors, providing ample space for various business operations. In addition to the main structure, the property includes a spacious 20\'x6\' storage shed with an overhead door, a 10\'x16\' shed, and a ground storage trailer. Previously home to a successful marble shop, this property comes equipped with an array of valuable industrial tools, including a ground-mounted jib crane, a large stationary jib crane, a marble cutting machine, a polishing machine, a hydraulic slab dolly, an air compressor, and much more! Additional features include 3-phase electrical service, a 5-year-old well pump, an oil burner heater, a wood-burning stove, and even a Port-O-Pot for convenience. If you\re searching for the ideal private location to establish or expand your commercial business, complete with plenty of parking and valuable equipment, this is the one! Call today for more details!