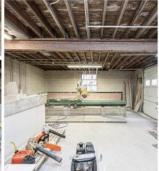

## **COMMENTS**

A unique opportunity awaits with this commercial garage now available in highly desirable Buena Vista Township! Zoned \"PT\" (Pinelands Town-Commerce), this hidden gem is ready for its next owner. Situated on a secluded, fenced-in lot set back from the highway, this 50x30 block building features two 8\' overhead doors, providing ample space for various business operations. In addition to the main structure, the property includes a spacious 20\'x6\' storage shed with an overhead door, a 10\'x16\' shed, and a ground storage trailer. Previously home to a successful marble shop, this property comes equipped with an array of valuable industrial tools, including a ground-mounted jib crane, a large stationary jib crane, a marble cutting machine, a polishing machine, a hydraulic slab dolly, an air compressor, and much more! Additional features include 3-phase electrical service, a 5-year-old well pump, an oil burner heater, a wood-burning stove, and even a Port-O-Pot for convenience. If you\re searching for the ideal private location to establish or expand your commercial business, complete with plenty of parking and valuable equipment, this is the one! Call today for more details!