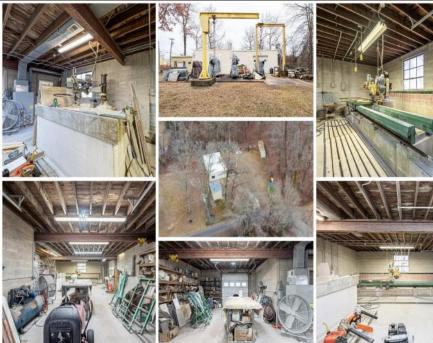

## **COMMENTS**

A unique opportunity awaits with this commercial garage now available in highly desirable Buena Vista Township! Zoned \"PT\" (Pinelands Town-Commerce), this hidden gem is ready for its next owner. Situated on a secluded, fenced-in lot set back from the highway, this 50x30 block building features two 8\' overhead doors, providing ample space for various business operations. In addition to the main structure, the property includes a spacious 20\'x6\' storage shed with an overhead door, a 10\'x16\' shed, and a ground storage trailer. Previously home to a successful marble shop, this property comes equipped with an array of valuable industrial tools, including a ground-mounted jib crane, a large stationary jib crane, a marble cutting machine, a polishing machine, a hydraulic slab dolly, an air compressor, and much more! Additional features include 3-phase electrical service, a 5-year-old well pump, an oil burner heater, a wood-burning stove, and even a Port-O-Pot for convenience. If you\'re searching for the ideal private location to establish or expand your commercial business, complete with plenty of parking and valuable equipment, this is the one! Call today for more details!