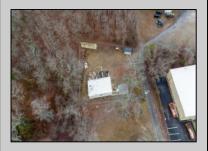

## **COMMENTS**

A unique opportunity awaits with this commercial garage now available in highly desirable Buena Vista Township! Zoned \"PT\" (Pinelands Town-Commerce), this hidden gem is ready for its next owner. Situated on a secluded, fenced-in lot set back from the highway, this 50x30 block building features two 8\' overhead doors, providing ample space for various business operations. In addition to the main structure, the property includes a spacious 20\'x6\' storage shed with an overhead door, a 10\'x16\' shed, and a ground storage trailer. Previously home to a successful marble shop, this property comes equipped with an array of valuable industrial tools, including a ground-mounted jib crane, a large stationary jib crane, a marble cutting machine, a polishing machine, a hydraulic slab dolly, an air compressor, and much more! Additional features include 3-phase electrical service, a 5-year-old well pump, an oil burner heater, a wood-burning stove, and even a Port-O-Pot for convenience. If you\'re searching for the ideal private location to establish or expand your commercial business, complete with plenty of parking and valuable equipment, this is the one! Call today for more details!