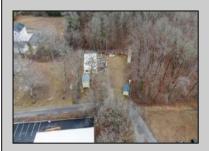

## **COMMENTS**

A unique opportunity awaits with this commercial garage now available in highly desirable Buena Vista Township! Zoned \"PT\" (Pinelands Town-Commerce), this hidden gem is ready for its next owner. Situated on a secluded, fenced-in lot set back from the highway, this 50x30 block building features two 8\' overhead doors, providing ample space for various business operations. In addition to the main structure, the property includes a spacious 20\'x6\' storage shed with an overhead door, a 10\'x16\' shed, and a ground storage trailer. Previously home to a successful marble shop, this property comes equipped with an array of valuable industrial tools, including a ground-mounted jib crane, a large stationary jib crane, a marble cutting machine, a polishing machine, a hydraulic slab dolly, an air compressor, and much more! Additional features include 3-phase electrical service, a 5-year-old well pump, an oil burner heater, a wood-burning stove, and even a Port-O-Pot for convenience. If you\'re searching for the ideal private location to establish or expand your commercial business, complete with plenty of parking and valuable equipment, this is the one! Call today for more details!