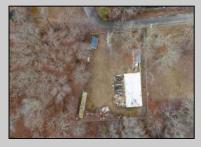

## **COMMENTS**

A unique opportunity awaits with this commercial garage now available in highly desirable Buena Vista Township! Zoned \"PT\" (Pinelands Town-Commerce), this hidden gem is ready for its next owner. Situated on a secluded, fenced-in lot set back from the highway, this 50x30 block building features two 8\' overhead doors, providing ample space for various business operations. In addition to the main structure, the property includes a spacious 20\'x6\' storage shed with an overhead door, a 10\'x16\' shed, and a ground storage trailer. Previously home to a successful marble shop, this property comes equipped with an array of valuable industrial tools, including a ground-mounted jib crane, a large stationary jib crane, a marble cutting machine, a polishing machine, a hydraulic slab dolly, an air compressor, and much more! Additional features include 3-phase electrical service, a 5-year-old well pump, an oil burner heater, a wood-burning stove, and even a Port-O-Pot for convenience. If you\'re searching for the ideal private location to establish or expand your commercial business, complete with plenty of parking and valuable equipment, this is the one! Call today for more details!