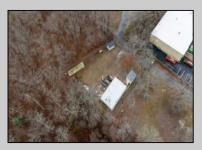

## **COMMENTS**

A unique opportunity awaits with this commercial garage now available in highly desirable Buena Vista Township! Zoned \"PT\" (Pinelands Town-Commerce), this hidden gem is ready for its next owner. Situated on a secluded, fenced-in lot set back from the highway, this 50x30 block building features two 8\' overhead doors, providing ample space for various business operations. In addition to the main structure, the property includes a spacious 20\'x6\' storage shed with an overhead door, a 10\'x16\' shed, and a ground storage trailer. Previously home to a successful marble shop, this property comes equipped with an array of valuable industrial tools, including a ground-mounted jib crane, a large stationary jib crane, a marble cutting machine, a polishing machine, a hydraulic slab dolly, an air compressor, and much more! Additional features include 3-phase electrical service, a 5-year-old well pump, an oil burner heater, a wood-burning stove, and even a Port-O-Pot for convenience. If you\'re searching for the ideal private location to establish or expand your commercial business, complete with plenty of parking and valuable equipment, this is the one! Call today for more details!