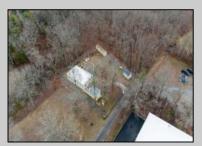

## **COMMENTS**

A unique opportunity awaits with this commercial garage now available in highly desirable Buena Vista Township! Zoned \"PT\" (Pinelands Town-Commerce), this hidden gem is ready for its next owner. Situated on a secluded, fenced-in lot set back from the highway, this 50x30 block building features two 8\' overhead doors, providing ample space for various business operations. In addition to the main structure, the property includes a spacious 20\'x6\' storage shed with an overhead door, a 10\'x16\' shed, and a ground storage trailer. Previously home to a successful marble shop, this property comes equipped with an array of valuable industrial tools, including a ground-mounted jib crane, a large stationary jib crane, a marble cutting machine, a polishing machine, a hydraulic slab dolly, an air compressor, and much more! Additional features include 3-phase electrical service, a 5-year-old well pump, an oil burner heater, a wood-burning stove, and even a Port-O-Pot for convenience. If you\'re searching for the ideal private location to establish or expand your commercial business, complete with plenty of parking and valuable equipment, this is the one! Call today for more details!