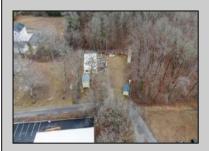

## **COMMENTS**

A unique opportunity awaits with this commercial garage now available in highly desirable Buena Vista Township! Zoned \"PT\" (Pinelands Town-Commerce), this hidden gem is ready for its next owner. Situated on a secluded, fenced-in lot set back from the highway, this 50x30 block building features two 8\' overhead doors, providing ample space for various business operations. In addition to the main structure, the property includes a spacious 20\'x6\' storage shed with an overhead door, a 10\'x16\' shed, and a ground storage trailer. Previously home to a successful marble shop, this property comes equipped with an array of valuable industrial tools, including a ground-mounted jib crane, a large stationary jib crane, a marble cutting machine, a polishing machine, a hydraulic slab dolly, an air compressor, and much more! Additional features include 3-phase electrical service, a 5-year-old well pump, an oil burner heater, a wood-burning stove, and even a Port-O-Pot for convenience. If you\re searching for the ideal private location to establish or expand your commercial business, complete with plenty of parking and valuable equipment, this is the one! Call today for more details!