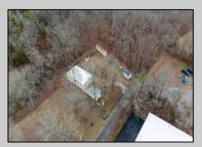

## **COMMENTS**

A unique opportunity awaits with this commercial garage now available in highly desirable Buena Vista Township! Zoned \"PT\" (Pinelands Town-Commerce), this hidden gem is ready for its next owner. Situated on a secluded, fenced-in lot set back from the highway, this 50x30 block building features two 8\' overhead doors, providing ample space for various business operations. In addition to the main structure, the property includes a spacious 20\'x6\' storage shed with an overhead door, a 10\'x16\' shed, and a ground storage trailer. Previously home to a successful marble shop, this property comes equipped with an array of valuable industrial tools, including a ground-mounted jib crane, a large stationary jib crane, a marble cutting machine, a polishing machine, a hydraulic slab dolly, an air compressor, and much more! Additional features include 3-phase electrical service, a 5-year-old well pump, an oil burner heater, a wood-burning stove, and even a Port-O-Pot for convenience. If you\re searching for the ideal private location to establish or expand your commercial business, complete with plenty of parking and valuable equipment, this is the one! Call today for more details!