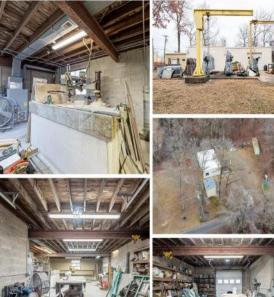

## **COMMENTS**

A unique opportunity awaits with this commercial garage now available in highly desirable Buena Vista Township! Zoned \"PT\" (Pinelands Town-Commerce), this hidden gem is ready for its next owner. Situated on a secluded, fenced-in lot set back from the highway, this 50x30 block building features two 8\' overhead doors, providing ample space for various business operations. In addition to the main structure, the property includes a spacious 20\'x6\' storage shed with an overhead door, a 10\'x16\' shed, and a ground storage trailer. Previously home to a successful marble shop, this property comes equipped with an array of valuable industrial tools, including a ground-mounted jib crane, a large stationary jib crane, a marble cutting machine, a polishing machine, a hydraulic slab dolly, an air compressor, and much more! Additional features include 3-phase electrical service, a 5-year-old well pump, an oil burner heater, a wood-burning stove, and even a Port-O-Pot for convenience. If you\re searching for the ideal private location to establish or expand your commercial business, complete with plenty of parking and valuable equipment, this is the one! Call today for more details!