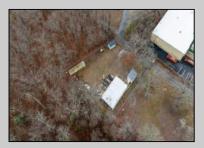

## **COMMENTS**

A unique opportunity awaits with this commercial garage now available in highly desirable Buena Vista Township! Zoned \"PT\" (Pinelands Town-Commerce), this hidden gem is ready for its next owner. Situated on a secluded, fenced-in lot set back from the highway, this 50x30 block building features two 8\' overhead doors, providing ample space for various business operations. In addition to the main structure, the property includes a spacious 20\'x6\' storage shed with an overhead door, a 10\'x16\' shed, and a ground storage trailer. Previously home to a successful marble shop, this property comes equipped with an array of valuable industrial tools, including a ground-mounted jib crane, a large stationary jib crane, a marble cutting machine, a polishing machine, a hydraulic slab dolly, an air compressor, and much more! Additional features include 3-phase electrical service, a 5-year-old well pump, an oil burner heater, a wood-burning stove, and even a Port-O-Pot for convenience. If you\re searching for the ideal private location to establish or expand your commercial business, complete with plenty of parking and valuable equipment, this is the one! Call today for more details!