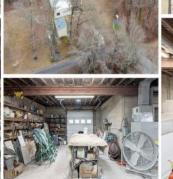

## **COMMENTS**

A unique opportunity awaits with this commercial garage now available in highly desirable Buena Vista Township! Zoned \"PT\" (Pinelands Town-Commerce), this hidden gem is ready for its next owner. Situated on a secluded, fenced-in lot set back from the highway, this 50x30 block building features two 8\' overhead doors, providing ample space for various business operations. In addition to the main structure, the property includes a spacious 20\'x6\' storage shed with an overhead door, a 10\'x16\' shed, and a ground storage trailer. Previously home to a successful marble shop, this property comes equipped with an array of valuable industrial tools, including a ground-mounted jib crane, a large stationary jib crane, a marble cutting machine, a polishing machine, a hydraulic slab dolly, an air compressor, and much more! Additional features include 3-phase electrical service, a 5-year-old well pump, an oil burner heater, a wood-burning stove, and even a Port-O-Pot for convenience. If you\re searching for the ideal private location to establish or expand your commercial business, complete with plenty of parking and valuable equipment, this is the one! Call today for more details!