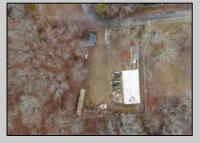

## **COMMENTS**

A unique opportunity awaits with this commercial garage now available in highly desirable Buena Vista Township! Zoned \"PT\" (Pinelands Town-Commerce), this hidden gem is ready for its next owner. Situated on a secluded, fenced-in lot set back from the highway, this 50x30 block building features two 8\' overhead doors, providing ample space for various business operations. In addition to the main structure, the property includes a spacious 20\'x6\' storage shed with an overhead door, a 10\'x16\' shed, and a ground storage trailer. Previously home to a successful marble shop, this property comes equipped with an array of valuable industrial tools, including a ground-mounted jib crane, a large stationary jib crane, a marble cutting machine, a polishing machine, a hydraulic slab dolly, an air compressor, and much more! Additional features include 3-phase electrical service, a 5-year-old well pump, an oil burner heater, a wood-burning stove, and even a Port-O-Pot for convenience. If you\re searching for the ideal private location to establish or expand your commercial business, complete with plenty of parking and valuable equipment, this is the one! Call today for more details!