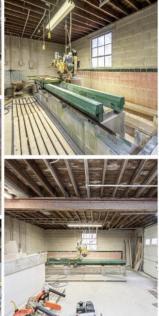

## **COMMENTS**

A unique opportunity awaits with this commercial garage now available in highly desirable Buena Vista Township! Zoned \"PT\" (Pinelands Town-Commerce), this hidden gem is ready for its next owner. Situated on a secluded, fenced-in lot set back from the highway, this 50x30 block building features two 8\' overhead doors, providing ample space for various business operations. In addition to the main structure, the property includes a spacious 20\'x6\' storage shed with an overhead door, a 10\'x16\' shed, and a ground storage trailer. Previously home to a successful marble shop, this property comes equipped with an array of valuable industrial tools, including a ground-mounted jib crane, a large stationary jib crane, a marble cutting machine, a polishing machine, a hydraulic slab dolly, an air compressor, and much more! Additional features include 3-phase electrical service, a 5-year-old well pump, an oil burner heater, a wood-burning stove, and even a Port-O-Pot for convenience. If you\re searching for the ideal private location to establish or expand your commercial business, complete with plenty of parking and valuable equipment, this is the one! Call today for more details!