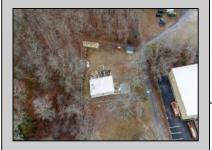

## **COMMENTS**

A unique opportunity awaits with this commercial garage now available in highly desirable Buena Vista Township! Zoned \"PT\" (Pinelands Town-Commerce), this hidden gem is ready for its next owner. Situated on a secluded, fenced-in lot set back from the highway, this 50x30 block building features two 8\' overhead doors, providing ample space for various business operations. In addition to the main structure, the property includes a spacious 20\'x6\' storage shed with an overhead door, a 10\'x16\' shed, and a ground storage trailer. Previously home to a successful marble shop, this property comes equipped with an array of valuable industrial tools, including a ground-mounted jib crane, a large stationary jib crane, a marble cutting machine, a polishing machine, a hydraulic slab dolly, an air compressor, and much more! Additional features include 3-phase electrical service, a 5-year-old well pump, an oil burner heater, a wood-burning stove, and even a Port-O-Pot for convenience. If you\re searching for the ideal private location to establish or expand your commercial business, complete with plenty of parking and valuable equipment, this is the one! Call today for more details!