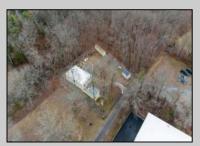

## **COMMENTS**

A unique opportunity awaits with this commercial garage now available in highly desirable Buena Vista Township! Zoned \"PT\" (Pinelands Town-Commerce), this hidden gem is ready for its next owner. Situated on a secluded, fenced-in lot set back from the highway, this 50x30 block building features two 8\' overhead doors, providing ample space for various business operations. In addition to the main structure, the property includes a spacious 20\'x6\' storage shed with an overhead door, a 10\'x16\' shed, and a ground storage trailer. Previously home to a successful marble shop, this property comes equipped with an array of valuable industrial tools, including a ground-mounted jib crane, a large stationary jib crane, a marble cutting machine, a polishing machine, a hydraulic slab dolly, an air compressor, and much more! Additional features include 3-phase electrical service, a 5-year-old well pump, an oil burner heater, a wood-burning stove, and even a Port-O-Pot for convenience. If you\re searching for the ideal private location to establish or expand your commercial business, complete with plenty of parking and valuable equipment, this is the one! Call today for more details!