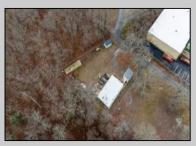

## **COMMENTS**

A unique opportunity awaits with this commercial garage now available in highly desirable Buena Vista Township! Zoned \"PT\" (Pinelands Town-Commerce), this hidden gem is ready for its next owner. Situated on a secluded, fenced-in lot set back from the highway, this 50x30 block building features two 8\' overhead doors, providing ample space for various business operations. In addition to the main structure, the property includes a spacious 20\'x6\' storage shed with an overhead door, a 10\'x16\' shed, and a ground storage trailer. Previously home to a successful marble shop, this property comes equipped with an array of valuable industrial tools, including a ground-mounted jib crane, a large stationary jib crane, a marble cutting machine, a polishing machine, a hydraulic slab dolly, an air compressor, and much more! Additional features include 3-phase electrical service, a 5-year-old well pump, an oil burner heater, a wood-burning stove, and even a Port-O-Pot for convenience. If you\re searching for the ideal private location to establish or expand your commercial business, complete with plenty of parking and valuable equipment, this is the one! Call today for more details!