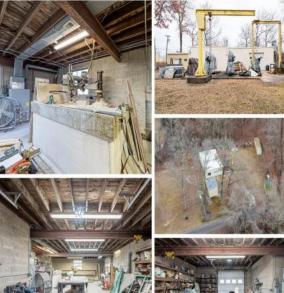

## **COMMENTS**

A unique opportunity awaits with this commercial garage now available in highly desirable Buena Vista Township! Zoned \"PT\" (Pinelands Town-Commerce), this hidden gem is ready for its next owner. Situated on a secluded, fenced-in lot set back from the highway, this 50x30 block building features two 8\' overhead doors, providing ample space for various business operations. In addition to the main structure, the property includes a spacious 20\'x6\' storage shed with an overhead door, a 10\'x16\' shed, and a ground storage trailer. Previously home to a successful marble shop, this property comes equipped with an array of valuable industrial tools, including a ground-mounted jib crane, a large stationary jib crane, a marble cutting machine, a polishing machine, a hydraulic slab dolly, an air compressor, and much more! Additional features include 3-phase electrical service, a 5-year-old well pump, an oil burner heater, a wood-burning stove, and even a Port-O-Pot for convenience. If you\re searching for the ideal private location to establish or expand your commercial business, complete with plenty of parking and valuable equipment, this is the one! Call today for more details!