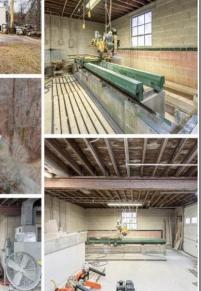

## **COMMENTS**

A unique opportunity awaits with this commercial garage now available in highly desirable Buena Vista Township! Zoned \"PT\" (Pinelands Town-Commerce), this hidden gem is ready for its next owner. Situated on a secluded, fenced-in lot set back from the highway, this 50x30 block building features two 8\' overhead doors, providing ample space for various business operations. In addition to the main structure, the property includes a spacious 20\'x6\' storage shed with an overhead door, a 10\'x16\' shed, and a ground storage trailer. Previously home to a successful marble shop, this property comes equipped with an array of valuable industrial tools, including a ground-mounted jib crane, a large stationary jib crane, a marble cutting machine, a polishing machine, a hydraulic slab dolly, an air compressor, and much more! Additional features include 3-phase electrical service, a 5-year-old well pump, an oil burner heater, a wood-burning stove, and even a Port-O-Pot for convenience. If you\re searching for the ideal private location to establish or expand your commercial business, complete with plenty of parking and valuable equipment, this is the one! Call today for more details!