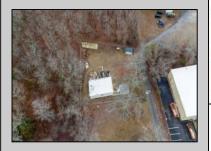

## **COMMENTS**

A unique opportunity awaits with this commercial garage now available in highly desirable Buena Vista Township! Zoned \"PT\" (Pinelands Town-Commerce), this hidden gem is ready for its next owner. Situated on a secluded, fenced-in lot set back from the highway, this 50x30 block building features two 8\' overhead doors, providing ample space for various business operations. In addition to the main structure, the property includes a spacious 20\'x6\' storage shed with an overhead door, a 10\'x16\' shed, and a ground storage trailer. Previously home to a successful marble shop, this property comes equipped with an array of valuable industrial tools, including a ground-mounted jib crane, a large stationary jib crane, a marble cutting machine, a polishing machine, a hydraulic slab dolly, an air compressor, and much more! Additional features include 3-phase electrical service, a 5-year-old well pump, an oil burner heater, a wood-burning stove, and even a Port-O-Pot for convenience. If you\re searching for the ideal private location to establish or expand your commercial business, complete with plenty of parking and valuable equipment, this is the one! Call today for more details!