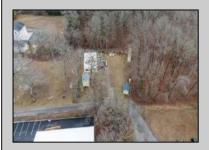

## **COMMENTS**

A unique opportunity awaits with this commercial garage now available in highly desirable Buena Vista Township! Zoned \"PT\" (Pinelands Town-Commerce), this hidden gem is ready for its next owner. Situated on a secluded, fenced-in lot set back from the highway, this 50x30 block building features two 8\' overhead doors, providing ample space for various business operations. In addition to the main structure, the property includes a spacious 20\'x6\' storage shed with an overhead door, a 10\'x16\' shed, and a ground storage trailer. Previously home to a successful marble shop, this property comes equipped with an array of valuable industrial tools, including a ground-mounted jib crane, a large stationary jib crane, a marble cutting machine, a polishing machine, a hydraulic slab dolly, an air compressor, and much more! Additional features include 3-phase electrical service, a 5-year-old well pump, an oil burner heater, a wood-burning stove, and even a Port-O-Pot for convenience. If you\re searching for the ideal private location to establish or expand your commercial business, complete with plenty of parking and valuable equipment, this is the one! Call today for more details!