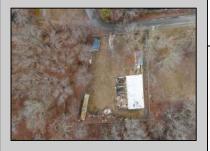

## **COMMENTS**

A unique opportunity awaits with this commercial garage now available in highly desirable Buena Vista Township! Zoned \"PT\" (Pinelands Town-Commerce), this hidden gem is ready for its next owner. Situated on a secluded, fenced-in lot set back from the highway, this 50x30 block building features two 8\' overhead doors, providing ample space for various business operations. In addition to the main structure, the property includes a spacious 20\'x6\' storage shed with an overhead door, a 10\'x16\' shed, and a ground storage trailer. Previously home to a successful marble shop, this property comes equipped with an array of valuable industrial tools, including a ground-mounted jib crane, a large stationary jib crane, a marble cutting machine, a polishing machine, a hydraulic slab dolly, an air compressor, and much more! Additional features include 3-phase electrical service, a 5-year-old well pump, an oil burner heater, a wood-burning stove, and even a Port-O-Pot for convenience. If you\re searching for the ideal private location to establish or expand your commercial business, complete with plenty of parking and valuable equipment, this is the one! Call today for more details!