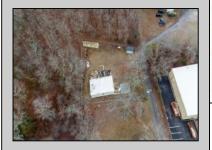

## **COMMENTS**

A unique opportunity awaits with this commercial garage now available in highly desirable Buena Vista Township! Zoned \"PT\" (Pinelands Town-Commerce), this hidden gem is ready for its next owner. Situated on a secluded, fenced-in lot set back from the highway, this 50x30 block building features two 8\' overhead doors, providing ample space for various business operations. In addition to the main structure, the property includes a spacious 20\'x6\' storage shed with an overhead door, a 10\'x16\' shed, and a ground storage trailer. Previously home to a successful marble shop, this property comes equipped with an array of valuable industrial tools, including a ground-mounted jib crane, a large stationary jib crane, a marble cutting machine, a polishing machine, a hydraulic slab dolly, an air compressor, and much more! Additional features include 3-phase electrical service, a 5-year-old well pump, an oil burner heater, a wood-burning stove, and even a Port-O-Pot for convenience. If you\'re searching for the ideal private location to establish or expand your commercial business, complete with plenty of parking and valuable equipment, this is the one! Call today for more details!