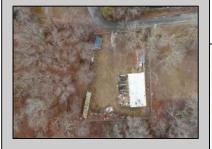

## **COMMENTS**

A unique opportunity awaits with this commercial garage now available in highly desirable Buena Vista Township! Zoned \"PT\" (Pinelands Town-Commerce), this hidden gem is ready for its next owner. Situated on a secluded, fenced-in lot set back from the highway, this 50x30 block building features two 8\' overhead doors, providing ample space for various business operations. In addition to the main structure, the property includes a spacious 20\'x6\' storage shed with an overhead door, a 10\'x16\' shed, and a ground storage trailer. Previously home to a successful marble shop, this property comes equipped with an array of valuable industrial tools, including a ground-mounted jib crane, a large stationary jib crane, a marble cutting machine, a polishing machine, a hydraulic slab dolly, an air compressor, and much more! Additional features include 3-phase electrical service, a 5-year-old well pump, an oil burner heater, a wood-burning stove, and even a Port-O-Pot for convenience. If you\'re searching for the ideal private location to establish or expand your commercial business, complete with plenty of parking and valuable equipment, this is the one! Call today for more details!