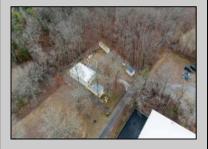

## **COMMENTS**

A unique opportunity awaits with this commercial garage now available in highly desirable Buena Vista Township! Zoned \"PT\" (Pinelands Town-Commerce), this hidden gem is ready for its next owner. Situated on a secluded, fenced-in lot set back from the highway, this 50x30 block building features two 8\' overhead doors, providing ample space for various business operations. In addition to the main structure, the property includes a spacious 20\'x6\' storage shed with an overhead door, a 10\'x16\' shed, and a ground storage trailer. Previously home to a successful marble shop, this property comes equipped with an array of valuable industrial tools, including a ground-mounted jib crane, a large stationary jib crane, a marble cutting machine, a polishing machine, a hydraulic slab dolly, an air compressor, and much more! Additional features include 3-phase electrical service, a 5-year-old well pump, an oil burner heater, a wood-burning stove, and even a Port-O-Pot for convenience. If you\'re searching for the ideal private location to establish or expand your commercial business, complete with plenty of parking and valuable equipment, this is the one! Call today for more details!