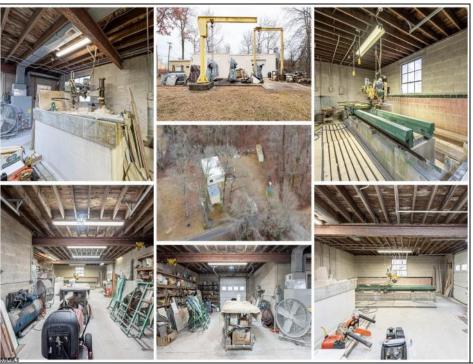

## **COMMENTS**

A unique opportunity awaits with this commercial garage now available in highly desirable Buena Vista Township! Zoned \"PT\" (Pinelands Town-Commerce), this hidden gem is ready for its next owner. Situated on a secluded, fenced-in lot set back from the highway, this 50x30 block building features two 8\' overhead doors, providing ample space for various business operations. In addition to the main structure, the property includes a spacious 20\'x6\' storage shed with an overhead door, a 10\'x16\' shed, and a ground storage trailer. Previously home to a successful marble shop, this property comes equipped with an array of valuable industrial tools, including a ground-mounted jib crane, a large stationary jib crane, a marble cutting machine, a polishing machine, a hydraulic slab dolly, an air compressor, and much more! Additional features include 3-phase electrical service, a 5-year-old well pump, an oil burner heater, a wood-burning stove, and even a Port-O-Pot for convenience. If you\'re searching for the ideal private location to establish or expand your commercial business, complete with plenty of parking and valuable equipment, this is the one! Call today for more details!