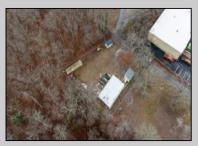

## **COMMENTS**

A unique opportunity awaits with this commercial garage now available in highly desirable Buena Vista Township! Zoned \"PT\" (Pinelands Town-Commerce), this hidden gem is ready for its next owner. Situated on a secluded, fenced-in lot set back from the highway, this 50x30 block building features two 8\' overhead doors, providing ample space for various business operations. In addition to the main structure, the property includes a spacious 20\'x6\' storage shed with an overhead door, a 10\'x16\' shed, and a ground storage trailer. Previously home to a successful marble shop, this property comes equipped with an array of valuable industrial tools, including a ground-mounted jib crane, a large stationary jib crane, a marble cutting machine, a polishing machine, a hydraulic slab dolly, an air compressor, and much more! Additional features include 3-phase electrical service, a 5-year-old well pump, an oil burner heater, a wood-burning stove, and even a Port-O-Pot for convenience. If you\'re searching for the ideal private location to establish or expand your commercial business, complete with plenty of parking and valuable equipment, this is the one! Call today for more details!