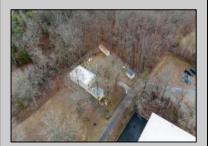

## COMMENTS

A unique opportunity awaits with this commercial garage now available in highly desirable Buena Vista Township! Zoned \"PT\" (Pinelands Town-Commerce), this hidden gem is ready for its next owner. Situated on a secluded, fenced-in lot set back from the highway, this 50x30 block building features two 8\' overhead doors, providing ample space for various business operations. In addition to the main structure, the property includes a spacious 20\'x6\' storage shed with an overhead door, a 10\'x16\' shed, and a ground storage trailer. Previously home to a successful marble shop, this property comes equipped with an array of valuable industrial tools, including a ground-mounted jib crane, a large stationary jib crane, a marble cutting machine, a polishing machine, a hydraulic slab dolly, an air compressor, and much more! Additional features include 3-phase electrical service, a 5-year-old well pump, an oil burner heater, a wood-burning stove, and even a Port-O-Pot for convenience. If you\'re searching for the ideal private location to establish or expand your commercial business, complete with plenty of parking and valuable equipment, this is the one! Call today for more details!