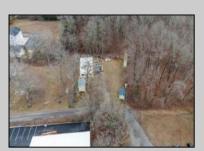

## COMMENTS

A unique opportunity awaits with this commercial garage now available in highly desirable Buena Vista Township! Zoned \"PT\" (Pinelands Town-Commerce), this hidden gem is ready for its next owner. Situated on a secluded, fenced-in lot set back from the highway, this 50x30 block building features two 8\' overhead doors, providing ample space for various business operations. In addition to the main structure, the property includes a spacious 20\'x6\' storage shed with an overhead door, a 10\'x16\' shed, and a ground storage trailer. Previously home to a successful marble shop, this property comes equipped with an array of valuable industrial tools, including a ground-mounted jib crane, a large stationary jib crane, a marble cutting machine, a polishing machine, a hydraulic slab dolly, an air compressor, and much more! Additional features include 3-phase electrical service, a 5-year-old well pump, an oil burner heater, a wood-burning stove, and even a Port-O-Pot for convenience. If you\'re searching for the ideal private location to establish or expand your commercial business, complete with plenty of parking and valuable equipment, this is the one! Call today for more details!