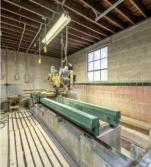

## COMMENTS

A unique opportunity awaits with this commercial garage now available in highly desirable Buena Vista Township! Zoned \"PT\" (Pinelands Town-Commerce), this hidden gem is ready for its next owner. Situated on a secluded, fenced-in lot set back from the highway, this 50x30 block building features two 8\' overhead doors, providing ample space for various business operations. In addition to the main structure, the property includes a spacious 20\'x6\' storage shed with an overhead door, a 10\'x16\' shed, and a ground storage trailer. Previously home to a successful marble shop, this property comes equipped with an array of valuable industrial tools, including a ground-mounted jib crane, a large stationary jib crane, a marble cutting machine, a polishing machine, a hydraulic slab dolly, an air compressor, and much more! Additional features include 3-phase electrical service, a 5-year-old well pump, an oil burner heater, a wood-burning stove, and even a Port-O-Pot for convenience. If you\'re searching for the ideal private location to establish or expand your commercial business, complete with plenty of parking and valuable equipment, this is the one! Call today for more details!