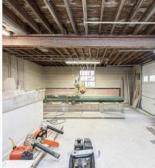

## COMMENTS

A unique opportunity awaits with this commercial garage now available in highly desirable Buena Vista Township! Zoned \"PT\" (Pinelands Town-Commerce), this hidden gem is ready for its next owner. Situated on a secluded, fenced-in lot set back from the highway, this 50x30 block building features two 8\' overhead doors, providing ample space for various business operations. In addition to the main structure, the property includes a spacious 20\'x6\' storage shed with an overhead door, a 10\'x16\' shed, and a ground storage trailer. Previously home to a successful marble shop, this property comes equipped with an array of valuable industrial tools, including a ground-mounted jib crane, a large stationary jib crane, a marble cutting machine, a polishing machine, a hydraulic slab dolly, an air compressor, and much more! Additional features include 3-phase electrical service, a 5-year-old well pump, an oil burner heater, a wood-burning stove, and even a Port-O-Pot for convenience. If you\'re searching for the ideal private location to establish or expand your commercial business, complete with plenty of parking and valuable equipment, this is the one! Call today for more details!