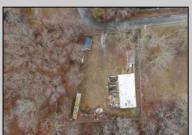

## COMMENTS

A unique opportunity awaits with this commercial garage now available in highly desirable Buena Vista Township! Zoned \"PT\" (Pinelands Town-Commerce), this hidden gem is ready for its next owner. Situated on a secluded, fenced-in lot set back from the highway, this 50x30 block building features two 8\' overhead doors, providing ample space for various business operations. In addition to the main structure, the property includes a spacious 20\'x6\' storage shed with an overhead door, a 10\'x16\' shed, and a ground storage trailer. Previously home to a successful marble shop, this property comes equipped with an array of valuable industrial tools, including a ground-mounted jib crane, a large stationary jib crane, a marble cutting machine, a polishing machine, a hydraulic slab dolly, an air compressor, and much more! Additional features include 3-phase electrical service, a 5-year-old well pump, an oil burner heater, a wood-burning stove, and even a Port-O-Pot for convenience. If you\'re searching for the ideal private location to establish or expand your commercial business, complete with plenty of parking and valuable equipment, this is the one! Call today for more details!