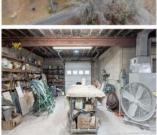

## COMMENTS

A unique opportunity awaits with this commercial garage now available in highly desirable Buena Vista Township! Zoned \"PT\" (Pinelands Town-Commerce), this hidden gem is ready for its next owner. Situated on a secluded, fenced-in lot set back from the highway, this 50x30 block building features two 8\' overhead doors, providing ample space for various business operations. In addition to the main structure, the property includes a spacious 20\'x6\' storage shed with an overhead door, a 10\'x16\' shed, and a ground storage trailer. Previously home to a successful marble shop, this property comes equipped with an array of valuable industrial tools, including a ground-mounted jib crane, a large stationary jib crane, a marble cutting machine, a polishing machine, a hydraulic slab dolly, an air compressor, and much more! Additional features include 3-phase electrical service, a 5-year-old well pump, an oil burner heater, a wood-burning stove, and even a Port-O-Pot for convenience. If you\'re searching for the ideal private location to establish or expand your commercial business, complete with plenty of parking and valuable equipment, this is the one! Call today for more details!