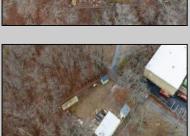

## COMMENTS

A unique opportunity awaits with this commercial garage now available in highly desirable Buena Vista Township! Zoned \"PT\" (Pinelands Town-Commerce), this hidden gem is ready for its next owner. Situated on a secluded, fenced-in lot set back from the highway, this 50x30 block building features two 8\' overhead doors, providing ample space for various business operations. In addition to the main structure, the property includes a spacious 20\'x6\' storage shed with an overhead door, a 10\'x16\' shed, and a ground storage trailer. Previously home to a successful marble shop, this property comes equipped with an array of valuable industrial tools, including a ground-mounted jib crane, a large stationary jib crane, a marble cutting machine, a polishing machine, a hydraulic slab dolly, an air compressor, and much more! Additional features include 3-phase electrical service, a 5-year-old well pump, an oil burner heater, a wood-burning stove, and even a Port-O-Pot for convenience. If you\'re searching for the ideal private location to establish or expand your commercial business, complete with plenty of parking and valuable equipment, this is the one! Call today for more details!