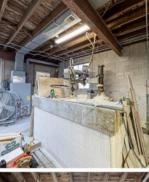

## COMMENTS

A unique opportunity awaits with this commercial garage now available in highly desirable Buena Vista Township! Zoned \"PT\" (Pinelands Town-Commerce), this hidden gem is ready for its next owner. Situated on a secluded, fenced-in lot set back from the highway, this 50x30 block building features two 8\' overhead doors, providing ample space for various business operations. In addition to the main structure, the property includes a spacious 20\'x6\' storage shed with an overhead door, a 10\'x16\' shed, and a ground storage trailer. Previously home to a successful marble shop, this property comes equipped with an array of valuable industrial tools, including a ground-mounted jib crane, a large stationary jib crane, a marble cutting machine, a polishing machine, a hydraulic slab dolly, an air compressor, and much more! Additional features include 3-phase electrical service, a 5-year-old well pump, an oil burner heater, a wood-burning stove, and even a Port-O-Pot for convenience. If you\'re searching for the ideal private location to establish or expand your commercial business, complete with plenty of parking and valuable equipment, this is the one! Call today for more details!