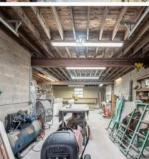

## COMMENTS

A unique opportunity awaits with this commercial garage now available in highly desirable Buena Vista Township! Zoned \"PT\" (Pinelands Town-Commerce), this hidden gem is ready for its next owner. Situated on a secluded, fenced-in lot set back from the highway, this 50x30 block building features two 8\' overhead doors, providing ample space for various business operations. In addition to the main structure, the property includes a spacious 20\'x6\' storage shed with an overhead door, a 10\'x16\' shed, and a ground storage trailer. Previously home to a successful marble shop, this property comes equipped with an array of valuable industrial tools, including a ground-mounted jib crane, a large stationary jib crane, a marble cutting machine, a polishing machine, a hydraulic slab dolly, an air compressor, and much more! Additional features include 3-phase electrical service, a 5-year-old well pump, an oil burner heater, a wood-burning stove, and even a Port-O-Pot for convenience. If you\'re searching for the ideal private location to establish or expand your commercial business, complete with plenty of parking and valuable equipment, this is the one! Call today for more details!