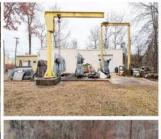

## COMMENTS

A unique opportunity awaits with this commercial garage now available in highly desirable Buena Vista Township! Zoned \"PT\" (Pinelands Town-Commerce), this hidden gem is ready for its next owner. Situated on a secluded, fenced-in lot set back from the highway, this 50x30 block building features two 8\' overhead doors, providing ample space for various business operations. In addition to the main structure, the property includes a spacious 20\'x6\' storage shed with an overhead door, a 10\'x16\' shed, and a ground storage trailer. Previously home to a successful marble shop, this property comes equipped with an array of valuable industrial tools, including a ground-mounted jib crane, a large stationary jib crane, a marble cutting machine, a polishing machine, a hydraulic slab dolly, an air compressor, and much more! Additional features include 3-phase electrical service, a 5-year-old well pump, an oil burner heater, a wood-burning stove, and even a Port-O-Pot for convenience. If you\'re searching for the ideal private location to establish or expand your commercial business, complete with plenty of parking and valuable equipment, this is the one! Call today for more details!