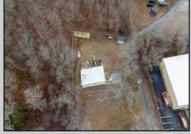

## COMMENTS

A unique opportunity awaits with this commercial garage now available in highly desirable Buena Vista Township! Zoned \"PT\" (Pinelands Town-Commerce), this hidden gem is ready for its next owner. Situated on a secluded, fenced-in lot set back from the highway, this 50x30 block building features two 8\' overhead doors, providing ample space for various business operations. In addition to the main structure, the property includes a spacious 20\'x6\' storage shed with an overhead door, a 10\'x16\' shed, and a ground storage trailer. Previously home to a successful marble shop, this property comes equipped with an array of valuable industrial tools, including a ground-mounted jib crane, a large stationary jib crane, a marble cutting machine, a polishing machine, a hydraulic slab dolly, an air compressor, and much more! Additional features include 3-phase electrical service, a 5-year-old well pump, an oil burner heater, a wood-burning stove, and even a Port-O-Pot for convenience. If you\'re searching for the ideal private location to establish or expand your commercial business, complete with plenty of parking and valuable equipment, this is the one! Call today for more details!