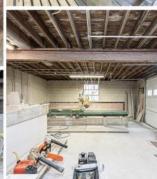

## **COMMENTS**

A unique opportunity awaits with this commercial garage now available in highly desirable Buena Vista Township! Zoned \"PT\" (Pinelands Town-Commerce), this hidden gem is ready for its next owner. Situated on a secluded, fenced-in lot set back from the highway, this 50x30 block building features two 8\' overhead doors, providing ample space for various business operations. In addition to the main structure, the property includes a spacious 20\'x6\' storage shed with an overhead door, a 10\'x16\' shed, and a ground storage trailer. Previously home to a successful marble shop, this property comes equipped with an array of valuable industrial tools, including a ground-mounted jib crane, a large stationary jib crane, a marble cutting machine, a polishing machine, a hydraulic slab dolly, an air compressor, and much more! Additional features include 3-phase electrical service, a 5-year-old well pump, an oil burner heater, a wood-burning stove, and even a Port-O-Pot for convenience. If you\'re searching for the ideal private location to establish or expand your commercial business, complete with plenty of parking and valuable equipment, this is the one! Call today for more details!