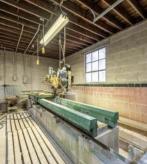

## **COMMENTS**

A unique opportunity awaits with this commercial garage now available in highly desirable Buena Vista Township! Zoned \"PT\" (Pinelands Town-Commerce), this hidden gem is ready for its next owner. Situated on a secluded, fenced-in lot set back from the highway, this 50x30 block building features two 8\' overhead doors, providing ample space for various business operations. In addition to the main structure, the property includes a spacious 20\'x6\' storage shed with an overhead door, a 10\'x16\' shed, and a ground storage trailer. Previously home to a successful marble shop, this property comes equipped with an array of valuable industrial tools, including a ground-mounted jib crane, a large stationary jib crane, a marble cutting machine, a polishing machine, a hydraulic slab dolly, an air compressor, and much more! Additional features include 3-phase electrical service, a 5-year-old well pump, an oil burner heater, a wood-burning stove, and even a Port-O-Pot for convenience. If you\'re searching for the ideal private location to establish or expand your commercial business, complete with plenty of parking and valuable equipment, this is the one! Call today for more details!