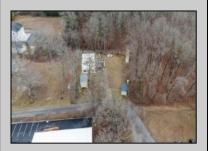

## **COMMENTS**

A unique opportunity awaits with this commercial garage now available in highly desirable Buena Vista Township! Zoned \"PT\" (Pinelands Town-Commerce), this hidden gem is ready for its next owner. Situated on a secluded, fenced-in lot set back from the highway, this 50x30 block building features two 8\' overhead doors, providing ample space for various business operations. In addition to the main structure, the property includes a spacious 20\'x6\' storage shed with an overhead door, a 10\'x16\' shed, and a ground storage trailer. Previously home to a successful marble shop, this property comes equipped with an array of valuable industrial tools, including a ground-mounted jib crane, a large stationary jib crane, a marble cutting machine, a polishing machine, a hydraulic slab dolly, an air compressor, and much more! Additional features include 3-phase electrical service, a 5-year-old well pump, an oil burner heater, a wood-burning stove, and even a Port-O-Pot for convenience. If you\'re searching for the ideal private location to establish or expand your commercial business, complete with plenty of parking and valuable equipment, this is the one! Call today for more details!