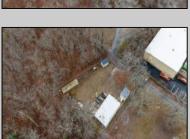

## **COMMENTS**

A unique opportunity awaits with this commercial garage now available in highly desirable Buena Vista Township! Zoned \"PT\" (Pinelands Town-Commerce), this hidden gem is ready for its next owner. Situated on a secluded, fenced-in lot set back from the highway, this 50x30 block building features two 8\' overhead doors, providing ample space for various business operations. In addition to the main structure, the property includes a spacious 20\'x6\' storage shed with an overhead door, a 10\'x16\' shed, and a ground storage trailer. Previously home to a successful marble shop, this property comes equipped with an array of valuable industrial tools, including a ground-mounted jib crane, a large stationary jib crane, a marble cutting machine, a polishing machine, a hydraulic slab dolly, an air compressor, and much more! Additional features include 3-phase electrical service, a 5-year-old well pump, an oil burner heater, a wood-burning stove, and even a Port-O-Pot for convenience. If you\'re searching for the ideal private location to establish or expand your commercial business, complete with plenty of parking and valuable equipment, this is the one! Call today for more details!