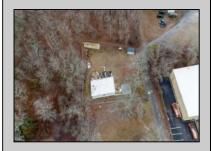

## **COMMENTS**

A unique opportunity awaits with this commercial garage now available in highly desirable Buena Vista Township! Zoned \"PT\" (Pinelands Town-Commerce), this hidden gem is ready for its next owner. Situated on a secluded, fenced-in lot set back from the highway, this 50x30 block building features two 8\' overhead doors, providing ample space for various business operations. In addition to the main structure, the property includes a spacious 20\'x6\' storage shed with an overhead door, a 10\'x16\' shed, and a ground storage trailer. Previously home to a successful marble shop, this property comes equipped with an array of valuable industrial tools, including a ground-mounted jib crane, a large stationary jib crane, a marble cutting machine, a polishing machine, a hydraulic slab dolly, an air compressor, and much more! Additional features include 3-phase electrical service, a 5-year-old well pump, an oil burner heater, a wood-burning stove, and even a Port-O-Pot for convenience. If you\'re searching for the ideal private location to establish or expand your commercial business, complete with plenty of parking and valuable equipment, this is the one! Call today for more details!