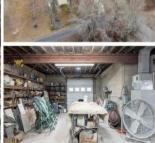

## **COMMENTS**

A unique opportunity awaits with this commercial garage now available in highly desirable Buena Vista Township! Zoned \"PT\" (Pinelands Town-Commerce), this hidden gem is ready for its next owner. Situated on a secluded, fenced-in lot set back from the highway, this 50x30 block building features two 8\' overhead doors, providing ample space for various business operations. In addition to the main structure, the property includes a spacious 20\'x6\' storage shed with an overhead door, a 10\'x16\' shed, and a ground storage trailer. Previously home to a successful marble shop, this property comes equipped with an array of valuable industrial tools, including a ground-mounted jib crane, a large stationary jib crane, a marble cutting machine, a polishing machine, a hydraulic slab dolly, an air compressor, and much more! Additional features include 3-phase electrical service, a 5-year-old well pump, an oil burner heater, a wood-burning stove, and even a Port-O-Pot for convenience. If you\'re searching for the ideal private location to establish or expand your commercial business, complete with plenty of parking and valuable equipment, this is the one! Call today for more details!