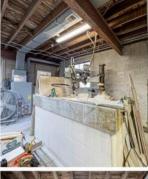

## **COMMENTS**

A unique opportunity awaits with this commercial garage now available in highly desirable Buena Vista Township! Zoned \"PT\" (Pinelands Town-Commerce), this hidden gem is ready for its next owner. Situated on a secluded, fenced-in lot set back from the highway, this 50x30 block building features two 8\' overhead doors, providing ample space for various business operations. In addition to the main structure, the property includes a spacious 20\'x6\' storage shed with an overhead door, a 10\'x16\' shed, and a ground storage trailer. Previously home to a successful marble shop, this property comes equipped with an array of valuable industrial tools, including a ground-mounted jib crane, a large stationary jib crane, a marble cutting machine, a polishing machine, a hydraulic slab dolly, an air compressor, and much more! Additional features include 3-phase electrical service, a 5-year-old well pump, an oil burner heater, a wood-burning stove, and even a Port-O-Pot for convenience. If you\'re searching for the ideal private location to establish or expand your commercial business, complete with plenty of parking and valuable equipment, this is the one! Call today for more details!