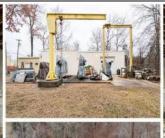

## **COMMENTS**

A unique opportunity awaits with this commercial garage now available in highly desirable Buena Vista Township! Zoned \"PT\" (Pinelands Town-Commerce), this hidden gem is ready for its next owner. Situated on a secluded, fenced-in lot set back from the highway, this 50x30 block building features two 8\' overhead doors, providing ample space for various business operations. In addition to the main structure, the property includes a spacious 20\'x6\' storage shed with an overhead door, a 10\'x16\' shed, and a ground storage trailer. Previously home to a successful marble shop, this property comes equipped with an array of valuable industrial tools, including a ground-mounted jib crane, a large stationary jib crane, a marble cutting machine, a polishing machine, a hydraulic slab dolly, an air compressor, and much more! Additional features include 3-phase electrical service, a 5-year-old well pump, an oil burner heater, a wood-burning stove, and even a Port-O-Pot for convenience. If you\'re searching for the ideal private location to establish or expand your commercial business, complete with plenty of parking and valuable equipment, this is the one! Call today for more details!