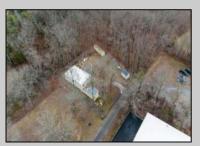

## **COMMENTS**

A unique opportunity awaits with this commercial garage now available in highly desirable Buena Vista Township! Zoned \"PT\" (Pinelands Town-Commerce), this hidden gem is ready for its next owner. Situated on a secluded, fenced-in lot set back from the highway, this 50x30 block building features two 8\' overhead doors, providing ample space for various business operations. In addition to the main structure, the property includes a spacious 20\'x6\' storage shed with an overhead door, a 10\'x16\' shed, and a ground storage trailer. Previously home to a successful marble shop, this property comes equipped with an array of valuable industrial tools, including a ground-mounted jib crane, a large stationary jib crane, a marble cutting machine, a polishing machine, a hydraulic slab dolly, an air compressor, and much more! Additional features include 3-phase electrical service, a 5-year-old well pump, an oil burner heater, a wood-burning stove, and even a Port-O-Pot for convenience. If you\'re searching for the ideal private location to establish or expand your commercial business, complete with plenty of parking and valuable equipment, this is the one! Call today for more details!