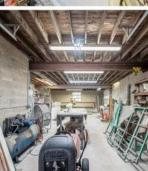

## **COMMENTS**

A unique opportunity awaits with this commercial garage now available in highly desirable Buena Vista Township! Zoned \"PT\" (Pinelands Town-Commerce), this hidden gem is ready for its next owner. Situated on a secluded, fenced-in lot set back from the highway, this 50x30 block building features two 8\' overhead doors, providing ample space for various business operations. In addition to the main structure, the property includes a spacious 20\'x6\' storage shed with an overhead door, a 10\'x16\' shed, and a ground storage trailer. Previously home to a successful marble shop, this property comes equipped with an array of valuable industrial tools, including a ground-mounted jib crane, a large stationary jib crane, a marble cutting machine, a polishing machine, a hydraulic slab dolly, an air compressor, and much more! Additional features include 3-phase electrical service, a 5-year-old well pump, an oil burner heater, a wood-burning stove, and even a Port-O-Pot for convenience. If you\'re searching for the ideal private location to establish or expand your commercial business, complete with plenty of parking and valuable equipment, this is the one! Call today for more details!