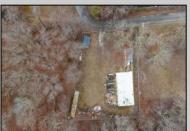

## **COMMENTS**

A unique opportunity awaits with this commercial garage now available in highly desirable Buena Vista Township! Zoned \"PT\" (Pinelands Town-Commerce), this hidden gem is ready for its next owner. Situated on a secluded, fenced-in lot set back from the highway, this 50x30 block building features two 8\' overhead doors, providing ample space for various business operations. In addition to the main structure, the property includes a spacious 20\'x6\' storage shed with an overhead door, a 10\'x16\' shed, and a ground storage trailer. Previously home to a successful marble shop, this property comes equipped with an array of valuable industrial tools, including a ground-mounted jib crane, a large stationary jib crane, a marble cutting machine, a polishing machine, a hydraulic slab dolly, an air compressor, and much more! Additional features include 3-phase electrical service, a 5-year-old well pump, an oil burner heater, a wood-burning stove, and even a Port-O-Pot for convenience. If you\'re searching for the ideal private location to establish or expand your commercial business, complete with plenty of parking and valuable equipment, this is the one! Call today for more details!