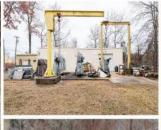

## **COMMENTS**

A unique opportunity awaits with this commercial garage now available in highly desirable Buena Vista Township! Zoned \"PT\" (Pinelands Town-Commerce), this hidden gem is ready for its next owner. Situated on a secluded, fenced-in lot set back from the highway, this 50x30 block building features two 8\' overhead doors, providing ample space for various business operations. In addition to the main structure, the property includes a spacious 20\'x6\' storage shed with an overhead door, a 10\'x16\' shed, and a ground storage trailer. Previously home to a successful marble shop, this property comes equipped with an array of valuable industrial tools, including a ground-mounted jib crane, a large stationary jib crane, a marble cutting machine, a polishing machine, a hydraulic slab dolly, an air compressor, and much more! Additional features include 3-phase electrical service, a 5-year-old well pump, an oil burner heater, a wood-burning stove, and even a Port-O-Pot for convenience. If you\re searching for the ideal private location to establish or expand your commercial business, complete with plenty of parking and valuable equipment, this is the one! Call today for more details!