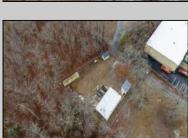

## **COMMENTS**

A unique opportunity awaits with this commercial garage now available in highly desirable Buena Vista Township! Zoned \"PT\" (Pinelands Town-Commerce), this hidden gem is ready for its next owner. Situated on a secluded, fenced-in lot set back from the highway, this 50x30 block building features two 8\' overhead doors, providing ample space for various business operations. In addition to the main structure, the property includes a spacious 20\'x6\' storage shed with an overhead door, a 10\'x16\' shed, and a ground storage trailer. Previously home to a successful marble shop, this property comes equipped with an array of valuable industrial tools, including a ground-mounted jib crane, a large stationary jib crane, a marble cutting machine, a polishing machine, a hydraulic slab dolly, an air compressor, and much more! Additional features include 3-phase electrical service, a 5-year-old well pump, an oil burner heater, a wood-burning stove, and even a Port-O-Pot for convenience. If you\re searching for the ideal private location to establish or expand your commercial business, complete with plenty of parking and valuable equipment, this is the one! Call today for more details!