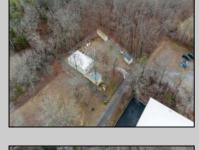

## **COMMENTS**

A unique opportunity awaits with this commercial garage now available in highly desirable Buena Vista Township! Zoned \"PT\" (Pinelands Town-Commerce), this hidden gem is ready for its next owner. Situated on a secluded, fenced-in lot set back from the highway, this 50x30 block building features two 8\' overhead doors, providing ample space for various business operations. In addition to the main structure, the property includes a spacious 20\'x6\' storage shed with an overhead door, a 10\'x16\' shed, and a ground storage trailer. Previously home to a successful marble shop, this property comes equipped with an array of valuable industrial tools, including a ground-mounted jib crane, a large stationary jib crane, a marble cutting machine, a polishing machine, a hydraulic slab dolly, an air compressor, and much more! Additional features include 3-phase electrical service, a 5-year-old well pump, an oil burner heater, a wood-burning stove, and even a Port-O-Pot for convenience. If you\re searching for the ideal private location to establish or expand your commercial business, complete with plenty of parking and valuable equipment, this is the one! Call today for more details!