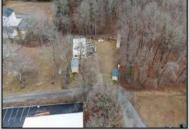

## **COMMENTS**

A unique opportunity awaits with this commercial garage now available in highly desirable Buena Vista Township! Zoned \"PT\" (Pinelands Town-Commerce), this hidden gem is ready for its next owner. Situated on a secluded, fenced-in lot set back from the highway, this 50x30 block building features two 8\' overhead doors, providing ample space for various business operations. In addition to the main structure, the property includes a spacious 20\'x6\' storage shed with an overhead door, a 10\'x16\' shed, and a ground storage trailer. Previously home to a successful marble shop, this property comes equipped with an array of valuable industrial tools, including a ground-mounted jib crane, a large stationary jib crane, a marble cutting machine, a polishing machine, a hydraulic slab dolly, an air compressor, and much more! Additional features include 3-phase electrical service, a 5-year-old well pump, an oil burner heater, a wood-burning stove, and even a Port-O-Pot for convenience. If you\re searching for the ideal private location to establish or expand your commercial business, complete with plenty of parking and valuable equipment, this is the one! Call today for more details!