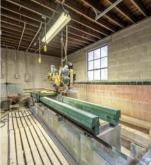

## **COMMENTS**

A unique opportunity awaits with this commercial garage now available in highly desirable Buena Vista Township! Zoned \"PT\" (Pinelands Town-Commerce), this hidden gem is ready for its next owner. Situated on a secluded, fenced-in lot set back from the highway, this 50x30 block building features two 8\' overhead doors, providing ample space for various business operations. In addition to the main structure, the property includes a spacious 20\'x6\' storage shed with an overhead door, a 10\'x16\' shed, and a ground storage trailer. Previously home to a successful marble shop, this property comes equipped with an array of valuable industrial tools, including a ground-mounted jib crane, a large stationary jib crane, a marble cutting machine, a polishing machine, a hydraulic slab dolly, an air compressor, and much more! Additional features include 3-phase electrical service, a 5-year-old well pump, an oil burner heater, a wood-burning stove, and even a Port-O-Pot for convenience. If you\re searching for the ideal private location to establish or expand your commercial business, complete with plenty of parking and valuable equipment, this is the one! Call today for more details!