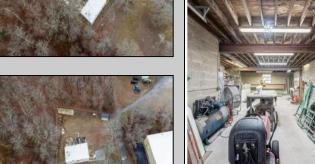

## **COMMENTS**

A unique opportunity awaits with this commercial garage now available in highly desirable Buena Vista Township! Zoned \"PT\" (Pinelands Town-Commerce), this hidden gem is ready for its next owner. Situated on a secluded, fenced-in lot set back from the highway, this 50x30 block building features two 8\' overhead doors, providing ample space for various business operations. In addition to the main structure, the property includes a spacious 20\'x6\' storage shed with an overhead door, a 10\'x16\' shed, and a ground storage trailer. Previously home to a successful marble shop, this property comes equipped with an array of valuable industrial tools, including a ground-mounted jib crane, a large stationary jib crane, a marble cutting machine, a polishing machine, a hydraulic slab dolly, an air compressor, and much more! Additional features include 3-phase electrical service, a 5-year-old well pump, an oil burner heater, a wood-burning stove, and even a Port-O-Pot for convenience. If you\re searching for the ideal private location to establish or expand your commercial business, complete with plenty of parking and valuable equipment, this is the one! Call today for more details!