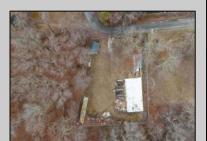

## **COMMENTS**

A unique opportunity awaits with this commercial garage now available in highly desirable Buena Vista Township! Zoned \"PT\" (Pinelands Town-Commerce), this hidden gem is ready for its next owner. Situated on a secluded, fenced-in lot set back from the highway, this 50x30 block building features two 8\' overhead doors, providing ample space for various business operations. In addition to the main structure, the property includes a spacious 20\'x6\' storage shed with an overhead door, a 10\'x16\' shed, and a ground storage trailer. Previously home to a successful marble shop, this property comes equipped with an array of valuable industrial tools, including a ground-mounted jib crane, a large stationary jib crane, a marble cutting machine, a polishing machine, a hydraulic slab dolly, an air compressor, and much more! Additional features include 3-phase electrical service, a 5-year-old well pump, an oil burner heater, a wood-burning stove, and even a Port-O-Pot for convenience. If you\re searching for the ideal private location to establish or expand your commercial business, complete with plenty of parking and valuable equipment, this is the one! Call today for more details!