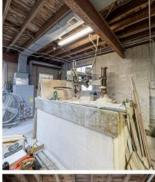

## **COMMENTS**

A unique opportunity awaits with this commercial garage now available in highly desirable Buena Vista Township! Zoned \"PT\" (Pinelands Town-Commerce), this hidden gem is ready for its next owner. Situated on a secluded, fenced-in lot set back from the highway, this 50x30 block building features two 8\' overhead doors, providing ample space for various business operations. In addition to the main structure, the property includes a spacious 20\'x6\' storage shed with an overhead door, a 10\'x16\' shed, and a ground storage trailer. Previously home to a successful marble shop, this property comes equipped with an array of valuable industrial tools, including a ground-mounted jib crane, a large stationary jib crane, a marble cutting machine, a polishing machine, a hydraulic slab dolly, an air compressor, and much more! Additional features include 3-phase electrical service, a 5-year-old well pump, an oil burner heater, a wood-burning stove, and even a Port-O-Pot for convenience. If you\re searching for the ideal private location to establish or expand your commercial business, complete with plenty of parking and valuable equipment, this is the one! Call today for more details!