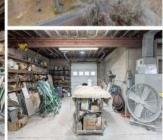

## **COMMENTS**

A unique opportunity awaits with this commercial garage now available in highly desirable Buena Vista Township! Zoned \"PT\" (Pinelands Town-Commerce), this hidden gem is ready for its next owner. Situated on a secluded, fenced-in lot set back from the highway, this 50x30 block building features two 8\' overhead doors, providing ample space for various business operations. In addition to the main structure, the property includes a spacious 20\'x6\' storage shed with an overhead door, a 10\'x16\' shed, and a ground storage trailer. Previously home to a successful marble shop, this property comes equipped with an array of valuable industrial tools, including a ground-mounted jib crane, a large stationary jib crane, a marble cutting machine, a polishing machine, a hydraulic slab dolly, an air compressor, and much more! Additional features include 3-phase electrical service, a 5-year-old well pump, an oil burner heater, a wood-burning stove, and even a Port-O-Pot for convenience. If you\re searching for the ideal private location to establish or expand your commercial business, complete with plenty of parking and valuable equipment, this is the one! Call today for more details!