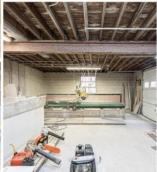

## **COMMENTS**

A unique opportunity awaits with this commercial garage now available in highly desirable Buena Vista Township! Zoned \"PT\" (Pinelands Town-Commerce), this hidden gem is ready for its next owner. Situated on a secluded, fenced-in lot set back from the highway, this 50x30 block building features two 8\' overhead doors, providing ample space for various business operations. In addition to the main structure, the property includes a spacious 20\'x6\' storage shed with an overhead door, a 10\'x16\' shed, and a ground storage trailer. Previously home to a successful marble shop, this property comes equipped with an array of valuable industrial tools, including a ground-mounted jib crane, a large stationary jib crane, a marble cutting machine, a polishing machine, a hydraulic slab dolly, an air compressor, and much more! Additional features include 3-phase electrical service, a 5-year-old well pump, an oil burner heater, a wood-burning stove, and even a Port-O-Pot for convenience. If you\re searching for the ideal private location to establish or expand your commercial business, complete with plenty of parking and valuable equipment, this is the one! Call today for more details!