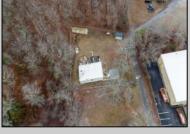

## **COMMENTS**

A unique opportunity awaits with this commercial garage now available in highly desirable Buena Vista Township! Zoned \"PT\" (Pinelands Town-Commerce), this hidden gem is ready for its next owner. Situated on a secluded, fenced-in lot set back from the highway, this 50x30 block building features two 8\' overhead doors, providing ample space for various business operations. In addition to the main structure, the property includes a spacious 20\'x6\' storage shed with an overhead door, a 10\'x16\' shed, and a ground storage trailer. Previously home to a successful marble shop, this property comes equipped with an array of valuable industrial tools, including a ground-mounted jib crane, a large stationary jib crane, a marble cutting machine, a polishing machine, a hydraulic slab dolly, an air compressor, and much more! Additional features include 3-phase electrical service, a 5-year-old well pump, an oil burner heater, a wood-burning stove, and even a Port-O-Pot for convenience. If you\re searching for the ideal private location to establish or expand your commercial business, complete with plenty of parking and valuable equipment, this is the one! Call today for more details!