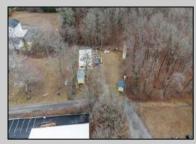

## COMMENTS

A unique opportunity awaits with this commercial garage now available in highly desirable Buena Vista Township! Zoned \"PT\" (Pinelands Town-Commerce), this hidden gem is ready for its next owner. Situated on a secluded, fenced-in lot set back from the highway, this 50x30 block building features two 8\' overhead doors, providing ample space for various business operations. In addition to the main structure, the property includes a spacious 20\'x6\' storage shed with an overhead door, a 10\'x16\' shed, and a ground storage trailer. Previously home to a successful marble shop, this property comes equipped with an array of valuable industrial tools, including a ground-mounted jib crane, a large stationary jib crane, a marble cutting machine, a polishing machine, a hydraulic slab dolly, an air compressor, and much more! Additional features include 3-phase electrical service, a 5-year-old well pump, an oil burner heater, a wood-burning stove, and even a Port-O-Pot for convenience. If you\'re searching for the ideal private location to establish or expand your commercial business, complete with plenty of parking and valuable equipment, this is the one! Call today for more details!