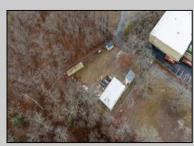

## COMMENTS

A unique opportunity awaits with this commercial garage now available in highly desirable Buena Vista Township! Zoned \"PT\" (Pinelands Town-Commerce), this hidden gem is ready for its next owner. Situated on a secluded, fenced-in lot set back from the highway, this 50x30 block building features two 8\' overhead doors, providing ample space for various business operations. In addition to the main structure, the property includes a spacious 20\'x6\' storage shed with an overhead door, a 10\'x16\' shed, and a ground storage trailer. Previously home to a successful marble shop, this property comes equipped with an array of valuable industrial tools, including a ground-mounted jib crane, a large stationary jib crane, a marble cutting machine, a polishing machine, a hydraulic slab dolly, an air compressor, and much more! Additional features include 3-phase electrical service, a 5-year-old well pump, an oil burner heater, a wood-burning stove, and even a Port-O-Pot for convenience. If you\'re searching for the ideal private location to establish or expand your commercial business, complete with plenty of parking and valuable equipment, this is the one! Call today for more details!