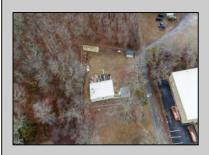

## COMMENTS

A unique opportunity awaits with this commercial garage now available in highly desirable Buena Vista Township! Zoned \"PT\" (Pinelands Town-Commerce), this hidden gem is ready for its next owner. Situated on a secluded, fenced-in lot set back from the highway, this 50x30 block building features two 8\' overhead doors, providing ample space for various business operations. In addition to the main structure, the property includes a spacious 20\'x6\' storage shed with an overhead door, a 10\'x16\' shed, and a ground storage trailer. Previously home to a successful marble shop, this property comes equipped with an array of valuable industrial tools, including a ground-mounted jib crane, a large stationary jib crane, a marble cutting machine, a polishing machine, a hydraulic slab dolly, an air compressor, and much more! Additional features include 3-phase electrical service, a 5-year-old well pump, an oil burner heater, a wood-burning stove, and even a Port-O-Pot for convenience. If you\'re searching for the ideal private location to establish or expand your commercial business, complete with plenty of parking and valuable equipment, this is the one! Call today for more details!