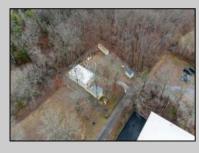

## COMMENTS

A unique opportunity awaits with this commercial garage now available in highly desirable Buena Vista Township! Zoned \"PT\" (Pinelands Town-Commerce), this hidden gem is ready for its next owner. Situated on a secluded, fenced-in lot set back from the highway, this 50x30 block building features two 8\' overhead doors, providing ample space for various business operations. In addition to the main structure, the property includes a spacious 20\'x6\' storage shed with an overhead door, a 10\'x16\' shed, and a ground storage trailer. Previously home to a successful marble shop, this property comes equipped with an array of valuable industrial tools, including a ground-mounted jib crane, a large stationary jib crane, a marble cutting machine, a polishing machine, a hydraulic slab dolly, an air compressor, and much more! Additional features include 3-phase electrical service, a 5-year-old well pump, an oil burner heater, a wood-burning stove, and even a Port-O-Pot for convenience. If you\'re searching for the ideal private location to establish or expand your commercial business, complete with plenty of parking and valuable equipment, this is the one! Call today for more details!