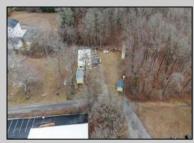

## COMMENTS

A unique opportunity awaits with this commercial garage now available in highly desirable Buena Vista Township! Zoned \"PT\" (Pinelands Town-Commerce), this hidden gem is ready for its next owner. Situated on a secluded, fenced-in lot set back from the highway, this 50x30 block building features two 8\' overhead doors, providing ample space for various business operations. In addition to the main structure, the property includes a spacious 20\'x6\' storage shed with an overhead door, a 10\'x16\' shed, and a ground storage trailer. Previously home to a successful marble shop, this property comes equipped with an array of valuable industrial tools, including a ground-mounted jib crane, a large stationary jib crane, a marble cutting machine, a polishing machine, a hydraulic slab dolly, an air compressor, and much more! Additional features include 3-phase electrical service, a 5-year-old well pump, an oil burner heater, a wood-burning stove, and even a Port-O-Pot for convenience. If you\'re searching for the ideal private location to establish or expand your commercial business, complete with plenty of parking and valuable equipment, this is the one! Call today for more details!