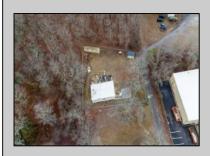

## COMMENTS

A unique opportunity awaits with this commercial garage now available in highly desirable Buena Vista Township! Zoned \"PT\" (Pinelands Town-Commerce), this hidden gem is ready for its next owner. Situated on a secluded, fenced-in lot set back from the highway, this 50x30 block building features two 8\' overhead doors, providing ample space for various business operations. In addition to the main structure, the property includes a spacious 20\'x6\' storage shed with an overhead door, a 10\'x16\' shed, and a ground storage trailer. Previously home to a successful marble shop, this property comes equipped with an array of valuable industrial tools, including a ground-mounted jib crane, a large stationary jib crane, a marble cutting machine, a polishing machine, a hydraulic slab dolly, an air compressor, and much more! Additional features include 3-phase electrical service, a 5-year-old well pump, an oil burner heater, a wood-burning stove, and even a Port-O-Pot for convenience. If you\'re searching for the ideal private location to establish or expand your commercial business, complete with plenty of parking and valuable equipment, this is the one! Call today for more details!