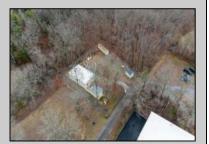

## COMMENTS

A unique opportunity awaits with this commercial garage now available in highly desirable Buena Vista Township! Zoned \"PT\" (Pinelands Town-Commerce), this hidden gem is ready for its next owner. Situated on a secluded, fenced-in lot set back from the highway, this 50x30 block building features two 8\' overhead doors, providing ample space for various business operations. In addition to the main structure, the property includes a spacious 20\'x6\' storage shed with an overhead door, a 10\'x16\' shed, and a ground storage trailer. Previously home to a successful marble shop, this property comes equipped with an array of valuable industrial tools, including a ground-mounted jib crane, a large stationary jib crane, a marble cutting machine, a polishing machine, a hydraulic slab dolly, an air compressor, and much more! Additional features include 3-phase electrical service, a 5-year-old well pump, an oil burner heater, a wood-burning stove, and even a Port-O-Pot for convenience. If you\'re searching for the ideal private location to establish or expand your commercial business, complete with plenty of parking and valuable equipment, this is the one! Call today for more details!