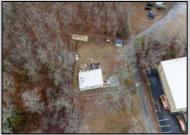

## COMMENTS

A unique opportunity awaits with this commercial garage now available in highly desirable Buena Vista Township! Zoned \"PT\" (Pinelands Town-Commerce), this hidden gem is ready for its next owner. Situated on a secluded, fenced-in lot set back from the highway, this 50x30 block building features two 8\' overhead doors, providing ample space for various business operations. In addition to the main structure, the property includes a spacious 20\'x6\' storage shed with an overhead door, a 10\'x16\' shed, and a ground storage trailer. Previously home to a successful marble shop, this property comes equipped with an array of valuable industrial tools, including a ground-mounted jib crane, a large stationary jib crane, a marble cutting machine, a polishing machine, a hydraulic slab dolly, an air compressor, and much more! Additional features include 3-phase electrical service, a 5-year-old well pump, an oil burner heater, a wood-burning stove, and even a Port-O-Pot for convenience. If you\'re searching for the ideal private location to establish or expand your commercial business, complete with plenty of parking and valuable equipment, this is the one! Call today for more details!