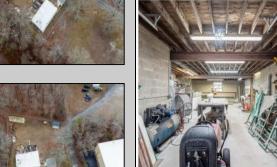

## COMMENTS

A unique opportunity awaits with this commercial garage now available in highly desirable Buena Vista Township! Zoned \"PT\" (Pinelands Town-Commerce), this hidden gem is ready for its next owner. Situated on a secluded, fenced-in lot set back from the highway, this 50x30 block building features two 8\' overhead doors, providing ample space for various business operations. In addition to the main structure, the property includes a spacious 20\'x6\' storage shed with an overhead door, a 10\'x16\' shed, and a ground storage trailer. Previously home to a successful marble shop, this property comes equipped with an array of valuable industrial tools, including a ground-mounted jib crane, a large stationary jib crane, a marble cutting machine, a polishing machine, a hydraulic slab dolly, an air compressor, and much more! Additional features include 3-phase electrical service, a 5-year-old well pump, an oil burner heater, a wood-burning stove, and even a Port-O-Pot for convenience. If you\'re searching for the ideal private location to establish or expand your commercial business, complete with plenty of parking and valuable equipment, this is the one! Call today for more details!