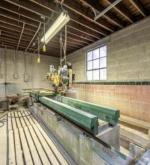

## COMMENTS

A unique opportunity awaits with this commercial garage now available in highly desirable Buena Vista Township! Zoned \"PT\" (Pinelands Town-Commerce), this hidden gem is ready for its next owner. Situated on a secluded, fenced-in lot set back from the highway, this 50x30 block building features two 8\' overhead doors, providing ample space for various business operations. In addition to the main structure, the property includes a spacious 20\'x6\' storage shed with an overhead door, a 10\'x16\' shed, and a ground storage trailer. Previously home to a successful marble shop, this property comes equipped with an array of valuable industrial tools, including a ground-mounted jib crane, a large stationary jib crane, a marble cutting machine, a polishing machine, a hydraulic slab dolly, an air compressor, and much more! Additional features include 3-phase electrical service, a 5-year-old well pump, an oil burner heater, a wood-burning stove, and even a Port-O-Pot for convenience. If you\'re searching for the ideal private location to establish or expand your commercial business, complete with plenty of parking and valuable equipment, this is the one! Call today for more details!