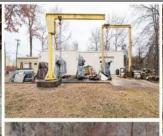

## COMMENTS

A unique opportunity awaits with this commercial garage now available in highly desirable Buena Vista Township! Zoned \"PT\" (Pinelands Town-Commerce), this hidden gem is ready for its next owner. Situated on a secluded, fenced-in lot set back from the highway, this 50x30 block building features two 8\' overhead doors, providing ample space for various business operations. In addition to the main structure, the property includes a spacious 20\'x6\' storage shed with an overhead door, a 10\'x16\' shed, and a ground storage trailer. Previously home to a successful marble shop, this property comes equipped with an array of valuable industrial tools, including a ground-mounted jib crane, a large stationary jib crane, a marble cutting machine, a polishing machine, a hydraulic slab dolly, an air compressor, and much more! Additional features include 3-phase electrical service, a 5-year-old well pump, an oil burner heater, a wood-burning stove, and even a Port-O-Pot for convenience. If you\'re searching for the ideal private location to establish or expand your commercial business, complete with plenty of parking and valuable equipment, this is the one! Call today for more details!