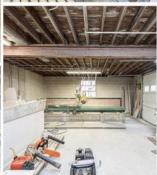

## COMMENTS

A unique opportunity awaits with this commercial garage now available in highly desirable Buena Vista Township! Zoned \"PT\" (Pinelands Town-Commerce), this hidden gem is ready for its next owner. Situated on a secluded, fenced-in lot set back from the highway, this 50x30 block building features two 8\' overhead doors, providing ample space for various business operations. In addition to the main structure, the property includes a spacious 20\'x6\' storage shed with an overhead door, a 10\'x16\' shed, and a ground storage trailer. Previously home to a successful marble shop, this property comes equipped with an array of valuable industrial tools, including a ground-mounted jib crane, a large stationary jib crane, a marble cutting machine, a polishing machine, a hydraulic slab dolly, an air compressor, and much more! Additional features include 3-phase electrical service, a 5-year-old well pump, an oil burner heater, a wood-burning stove, and even a Port-O-Pot for convenience. If you\'re searching for the ideal private location to establish or expand your commercial business, complete with plenty of parking and valuable equipment, this is the one! Call today for more details!