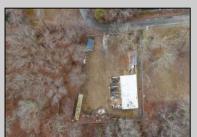

## COMMENTS

A unique opportunity awaits with this commercial garage now available in highly desirable Buena Vista Township! Zoned \"PT\" (Pinelands Town-Commerce), this hidden gem is ready for its next owner. Situated on a secluded, fenced-in lot set back from the highway, this 50x30 block building features two 8\' overhead doors, providing ample space for various business operations. In addition to the main structure, the property includes a spacious 20\'x6\' storage shed with an overhead door, a 10\'x16\' shed, and a ground storage trailer. Previously home to a successful marble shop, this property comes equipped with an array of valuable industrial tools, including a ground-mounted jib crane, a large stationary jib crane, a marble cutting machine, a polishing machine, a hydraulic slab dolly, an air compressor, and much more! Additional features include 3-phase electrical service, a 5-year-old well pump, an oil burner heater, a wood-burning stove, and even a Port-O-Pot for convenience. If you\'re searching for the ideal private location to establish or expand your commercial business, complete with plenty of parking and valuable equipment, this is the one! Call today for more details!