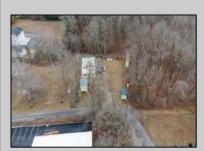

## COMMENTS

A unique opportunity awaits with this commercial garage now available in highly desirable Buena Vista Township! Zoned \"PT\" (Pinelands Town-Commerce), this hidden gem is ready for its next owner. Situated on a secluded, fenced-in lot set back from the highway, this 50x30 block building features two 8\' overhead doors, providing ample space for various business operations. In addition to the main structure, the property includes a spacious 20\'x6\' storage shed with an overhead door, a 10\'x16\' shed, and a ground storage trailer. Previously home to a successful marble shop, this property comes equipped with an array of valuable industrial tools, including a ground-mounted jib crane, a large stationary jib crane, a marble cutting machine, a polishing machine, a hydraulic slab dolly, an air compressor, and much more! Additional features include 3-phase electrical service, a 5-year-old well pump, an oil burner heater, a wood-burning stove, and even a Port-O-Pot for convenience. If you\'re searching for the ideal private location to establish or expand your commercial business, complete with plenty of parking and valuable equipment, this is the one! Call today for more details!