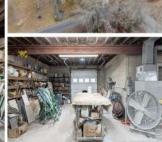

## COMMENTS

A unique opportunity awaits with this commercial garage now available in highly desirable Buena Vista Township! Zoned \"PT\" (Pinelands Town-Commerce), this hidden gem is ready for its next owner. Situated on a secluded, fenced-in lot set back from the highway, this 50x30 block building features two 8\' overhead doors, providing ample space for various business operations. In addition to the main structure, the property includes a spacious 20\'x6\' storage shed with an overhead door, a 10\'x16\' shed, and a ground storage trailer. Previously home to a successful marble shop, this property comes equipped with an array of valuable industrial tools, including a ground-mounted jib crane, a large stationary jib crane, a marble cutting machine, a polishing machine, a hydraulic slab dolly, an air compressor, and much more! Additional features include 3-phase electrical service, a 5-year-old well pump, an oil burner heater, a wood-burning stove, and even a Port-O-Pot for convenience. If you\'re searching for the ideal private location to establish or expand your commercial business, complete with plenty of parking and valuable equipment, this is the one! Call today for more details!