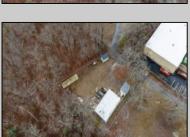

## COMMENTS

A unique opportunity awaits with this commercial garage now available in highly desirable Buena Vista Township! Zoned \"PT\" (Pinelands Town-Commerce), this hidden gem is ready for its next owner. Situated on a secluded, fenced-in lot set back from the highway, this 50x30 block building features two 8\' overhead doors, providing ample space for various business operations. In addition to the main structure, the property includes a spacious 20\'x6\' storage shed with an overhead door, a 10\'x16\' shed, and a ground storage trailer. Previously home to a successful marble shop, this property comes equipped with an array of valuable industrial tools, including a ground-mounted jib crane, a large stationary jib crane, a marble cutting machine, a polishing machine, a hydraulic slab dolly, an air compressor, and much more! Additional features include 3-phase electrical service, a 5-year-old well pump, an oil burner heater, a wood-burning stove, and even a Port-O-Pot for convenience. If you\'re searching for the ideal private location to establish or expand your commercial business, complete with plenty of parking and valuable equipment, this is the one! Call today for more details!