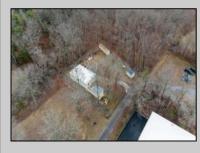

## COMMENTS

A unique opportunity awaits with this commercial garage now available in highly desirable Buena Vista Township! Zoned \"PT\" (Pinelands Town-Commerce), this hidden gem is ready for its next owner. Situated on a secluded, fenced-in lot set back from the highway, this 50x30 block building features two 8\' overhead doors, providing ample space for various business operations. In addition to the main structure, the property includes a spacious 20\'x6\' storage shed with an overhead door, a 10\'x16\' shed, and a ground storage trailer. Previously home to a successful marble shop, this property comes equipped with an array of valuable industrial tools, including a ground-mounted jib crane, a large stationary jib crane, a marble cutting machine, a polishing machine, a hydraulic slab dolly, an air compressor, and much more! Additional features include 3-phase electrical service, a 5-year-old well pump, an oil burner heater, a wood-burning stove, and even a Port-O-Pot for convenience. If you\'re searching for the ideal private location to establish or expand your commercial business, complete with plenty of parking and valuable equipment, this is the one! Call today for more details!