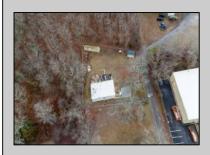

## COMMENTS

A unique opportunity awaits with this commercial garage now available in highly desirable Buena Vista Township! Zoned \"PT\" (Pinelands Town-Commerce), this hidden gem is ready for its next owner. Situated on a secluded, fenced-in lot set back from the highway, this 50x30 block building features two 8\' overhead doors, providing ample space for various business operations. In addition to the main structure, the property includes a spacious 20\'x6\' storage shed with an overhead door, a 10\'x16\' shed, and a ground storage trailer. Previously home to a successful marble shop, this property comes equipped with an array of valuable industrial tools, including a ground-mounted jib crane, a large stationary jib crane, a marble cutting machine, a polishing machine, a hydraulic slab dolly, an air compressor, and much more! Additional features include 3-phase electrical service, a 5-year-old well pump, an oil burner heater, a wood-burning stove, and even a Port-O-Pot for convenience. If you\'re searching for the ideal private location to establish or expand your commercial business, complete with plenty of parking and valuable equipment, this is the one! Call today for more details!