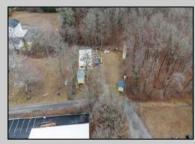

## COMMENTS

A unique opportunity awaits with this commercial garage now available in highly desirable Buena Vista Township! Zoned \"PT\" (Pinelands Town-Commerce), this hidden gem is ready for its next owner. Situated on a secluded, fenced-in lot set back from the highway, this 50x30 block building features two 8\' overhead doors, providing ample space for various business operations. In addition to the main structure, the property includes a spacious 20\'x6\' storage shed with an overhead door, a 10\'x16\' shed, and a ground storage trailer. Previously home to a successful marble shop, this property comes equipped with an array of valuable industrial tools, including a ground-mounted jib crane, a large stationary jib crane, a marble cutting machine, a polishing machine, a hydraulic slab dolly, an air compressor, and much more! Additional features include 3-phase electrical service, a 5-year-old well pump, an oil burner heater, a wood-burning stove, and even a Port-O-Pot for convenience. If you\'re searching for the ideal private location to establish or expand your commercial business, complete with plenty of parking and valuable equipment, this is the one! Call today for more details!