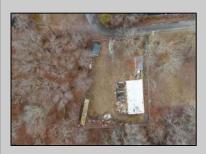

## COMMENTS

A unique opportunity awaits with this commercial garage now available in highly desirable Buena Vista Township! Zoned \"PT\" (Pinelands Town-Commerce), this hidden gem is ready for its next owner. Situated on a secluded, fenced-in lot set back from the highway, this 50x30 block building features two 8\' overhead doors, providing ample space for various business operations. In addition to the main structure, the property includes a spacious 20\'x6\' storage shed with an overhead door, a 10\'x16\' shed, and a ground storage trailer. Previously home to a successful marble shop, this property comes equipped with an array of valuable industrial tools, including a ground-mounted jib crane, a large stationary jib crane, a marble cutting machine, a polishing machine, a hydraulic slab dolly, an air compressor, and much more! Additional features include 3-phase electrical service, a 5-year-old well pump, an oil burner heater, a wood-burning stove, and even a Port-O-Pot for convenience. If you\'re searching for the ideal private location to establish or expand your commercial business, complete with plenty of parking and valuable equipment, this is the one! Call today for more details!