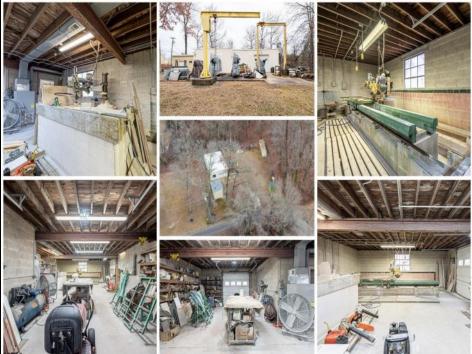

## COMMENTS

A unique opportunity awaits with this commercial garage now available in highly desirable Buena Vista Township! Zoned \"PT\" (Pinelands Town-Commerce), this hidden gem is ready for its next owner. Situated on a secluded, fenced-in lot set back from the highway, this 50x30 block building features two 8\' overhead doors, providing ample space for various business operations. In addition to the main structure, the property includes a spacious 20\'x6\' storage shed with an overhead door, a 10\'x16\' shed, and a ground storage trailer. Previously home to a successful marble shop, this property comes equipped with an array of valuable industrial tools, including a ground-mounted jib crane, a large stationary jib crane, a marble cutting machine, a polishing machine, a hydraulic slab dolly, an air compressor, and much more! Additional features include 3-phase electrical service, a 5-year-old well pump, an oil burner heater, a wood-burning stove, and even a Port-O-Pot for convenience. If you\'re searching for the ideal private location to establish or expand your commercial business, complete with plenty of parking and valuable equipment, this is the one! Call today for more details!