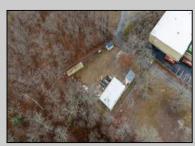

## COMMENTS

A unique opportunity awaits with this commercial garage now available in highly desirable Buena Vista Township! Zoned \"PT\" (Pinelands Town-Commerce), this hidden gem is ready for its next owner. Situated on a secluded, fenced-in lot set back from the highway, this 50x30 block building features two 8\' overhead doors, providing ample space for various business operations. In addition to the main structure, the property includes a spacious 20\'x6\' storage shed with an overhead door, a 10\'x16\' shed, and a ground storage trailer. Previously home to a successful marble shop, this property comes equipped with an array of valuable industrial tools, including a ground-mounted jib crane, a large stationary jib crane, a marble cutting machine, a polishing machine, a hydraulic slab dolly, an air compressor, and much more! Additional features include 3-phase electrical service, a 5-year-old well pump, an oil burner heater, a wood-burning stove, and even a Port-O-Pot for convenience. If you\'re searching for the ideal private location to establish or expand your commercial business, complete with plenty of parking and valuable equipment, this is the one! Call today for more details!