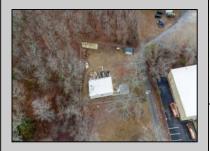

## **COMMENTS**

A unique opportunity awaits with this commercial garage now available in highly desirable Buena Vista Township! Zoned \"PT\" (Pinelands Town-Commerce), this hidden gem is ready for its next owner. Situated on a secluded, fenced-in lot set back from the highway, this 50x30 block building features two 8\' overhead doors, providing ample space for various business operations. In addition to the main structure, the property includes a spacious 20\'x6\' storage shed with an overhead door, a 10\'x16\' shed, and a ground storage trailer. Previously home to a successful marble shop, this property comes equipped with an array of valuable industrial tools, including a ground-mounted jib crane, a large stationary jib crane, a marble cutting machine, a polishing machine, a hydraulic slab dolly, an air compressor, and much more! Additional features include 3-phase electrical service, a 5-year-old well pump, an oil burner heater, a wood-burning stove, and even a Port-O-Pot for convenience. If you\'re searching for the ideal private location to establish or expand your commercial business, complete with plenty of parking and valuable equipment, this is the one! Call today for more details!