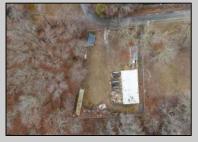

## **COMMENTS**

A unique opportunity awaits with this commercial garage now available in highly desirable Buena Vista Township! Zoned \"PT\" (Pinelands Town-Commerce), this hidden gem is ready for its next owner. Situated on a secluded, fenced-in lot set back from the highway, this 50x30 block building features two 8\' overhead doors, providing ample space for various business operations. In addition to the main structure, the property includes a spacious 20\'x6\' storage shed with an overhead door, a 10\'x16\' shed, and a ground storage trailer. Previously home to a successful marble shop, this property comes equipped with an array of valuable industrial tools, including a ground-mounted jib crane, a large stationary jib crane, a marble cutting machine, a polishing machine, a hydraulic slab dolly, an air compressor, and much more! Additional features include 3-phase electrical service, a 5-year-old well pump, an oil burner heater, a wood-burning stove, and even a Port-O-Pot for convenience. If you\'re searching for the ideal private location to establish or expand your commercial business, complete with plenty of parking and valuable equipment, this is the one! Call today for more details!