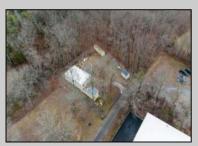

## **COMMENTS**

A unique opportunity awaits with this commercial garage now available in highly desirable Buena Vista Township! Zoned \"PT\" (Pinelands Town-Commerce), this hidden gem is ready for its next owner. Situated on a secluded, fenced-in lot set back from the highway, this 50x30 block building features two 8\' overhead doors, providing ample space for various business operations. In addition to the main structure, the property includes a spacious 20\'x6\' storage shed with an overhead door, a 10\'x16\' shed, and a ground storage trailer. Previously home to a successful marble shop, this property comes equipped with an array of valuable industrial tools, including a ground-mounted jib crane, a large stationary jib crane, a marble cutting machine, a polishing machine, a hydraulic slab dolly, an air compressor, and much more! Additional features include 3-phase electrical service, a 5-year-old well pump, an oil burner heater, a wood-burning stove, and even a Port-O-Pot for convenience. If you\'re searching for the ideal private location to establish or expand your commercial business, complete with plenty of parking and valuable equipment, this is the one! Call today for more details!