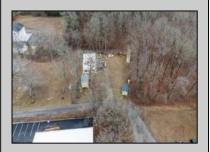

## **COMMENTS**

A unique opportunity awaits with this commercial garage now available in highly desirable Buena Vista Township! Zoned \"PT\" (Pinelands Town-Commerce), this hidden gem is ready for its next owner. Situated on a secluded, fenced-in lot set back from the highway, this 50x30 block building features two 8\' overhead doors, providing ample space for various business operations. In addition to the main structure, the property includes a spacious 20\'x6\' storage shed with an overhead door, a 10\'x16\' shed, and a ground storage trailer. Previously home to a successful marble shop, this property comes equipped with an array of valuable industrial tools, including a ground-mounted jib crane, a large stationary jib crane, a marble cutting machine, a polishing machine, a hydraulic slab dolly, an air compressor, and much more! Additional features include 3-phase electrical service, a 5-year-old well pump, an oil burner heater, a wood-burning stove, and even a Port-O-Pot for convenience. If you\'re searching for the ideal private location to establish or expand your commercial business, complete with plenty of parking and valuable equipment, this is the one! Call today for more details!