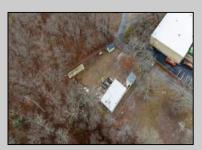

## **COMMENTS**

A unique opportunity awaits with this commercial garage now available in highly desirable Buena Vista Township! Zoned \"PT\" (Pinelands Town-Commerce), this hidden gem is ready for its next owner. Situated on a secluded, fenced-in lot set back from the highway, this 50x30 block building features two 8\' overhead doors, providing ample space for various business operations. In addition to the main structure, the property includes a spacious 20\'x6\' storage shed with an overhead door, a 10\'x16\' shed, and a ground storage trailer. Previously home to a successful marble shop, this property comes equipped with an array of valuable industrial tools, including a ground-mounted jib crane, a large stationary jib crane, a marble cutting machine, a polishing machine, a hydraulic slab dolly, an air compressor, and much more! Additional features include 3-phase electrical service, a 5-year-old well pump, an oil burner heater, a wood-burning stove, and even a Port-O-Pot for convenience. If you\'re searching for the ideal private location to establish or expand your commercial business, complete with plenty of parking and valuable equipment, this is the one! Call today for more details!