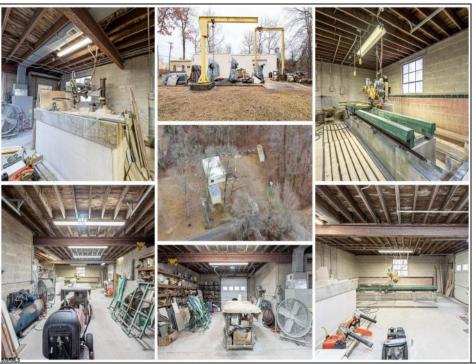

## **COMMENTS**

A unique opportunity awaits with this commercial garage now available in highly desirable Buena Vista Township! Zoned \"PT\" (Pinelands Town-Commerce), this hidden gem is ready for its next owner. Situated on a secluded, fenced-in lot set back from the highway, this 50x30 block building features two 8\' overhead doors, providing ample space for various business operations. In addition to the main structure, the property includes a spacious 20\'x6\' storage shed with an overhead door, a 10\'x16\' shed, and a ground storage trailer. Previously home to a successful marble shop, this property comes equipped with an array of valuable industrial tools, including a ground-mounted jib crane, a large stationary jib crane, a marble cutting machine, a polishing machine, a hydraulic slab dolly, an air compressor, and much more! Additional features include 3-phase electrical service, a 5-year-old well pump, an oil burner heater, a wood-burning stove, and even a Port-O-Pot for convenience. If you\'re searching for the ideal private location to establish or expand your commercial business, complete with plenty of parking and valuable equipment, this is the one! Call today for more details!