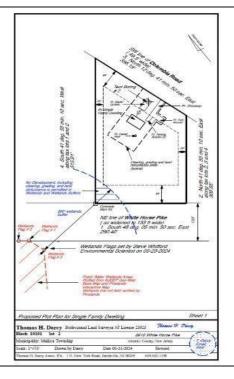

## **COMMENTS**

Wooded 2.5+ acre lot, all approvals are in process. Soil boring and plot plan completed. Four-bedroom septic design is in process, which is the last item the Pinelands Commission needs to issue the Certificate of Filing. Currently the lot across the street is getting cleared for a new home. Rare to find lots with approvals being completed by the seller, saving you time and money