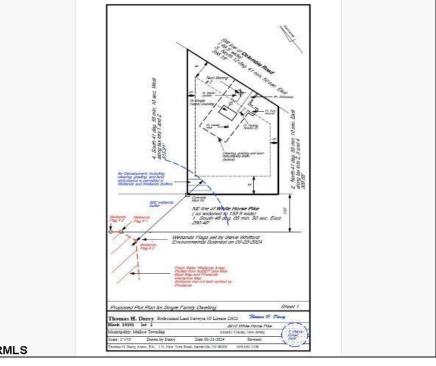

## COMMENTS

Wooded 2.5+ acre lot, all approvals are in process. Soil boring and plot plan completed. Fourbedroom septic design is in process, which is the last item the Pinelands Commission needs to issue the Certificate of Filing. Currently the lot across the street is getting cleared for a new home. Rare to find lots with approvals being completed by the seller, saving you time and money **PROPERTY DETAILS** 