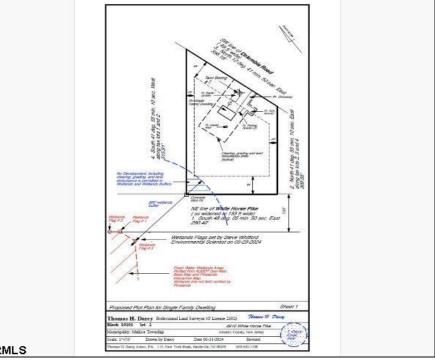

## COMMENTS

Wooded 2.5+ acre lot, all approvals are in process. Soil boring and plot plan completed. Fourbedroom septic design is in process, which is the last item the Pinelands Commission needs to issue the Certificate of Filing. Currently the lot across the street is getting cleared for a new home. Rare to find lots with approvals being completed by the seller, saving you time and money **PROPERTY DETAILS** 