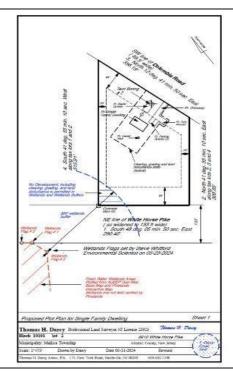

## **COMMENTS**

Wooded 2.5+ acre lot, all approvals are in process. Soil boring and plot plan completed. Four-bedroom septic design is in process, which is the last item the Pinelands Commission needs to issue the Certificate of Filing. Currently the lot across the street is getting cleared for a new home. Rare to find lots with approvals being completed by the seller, saving you time and money **PROPERTY DETAILS** 