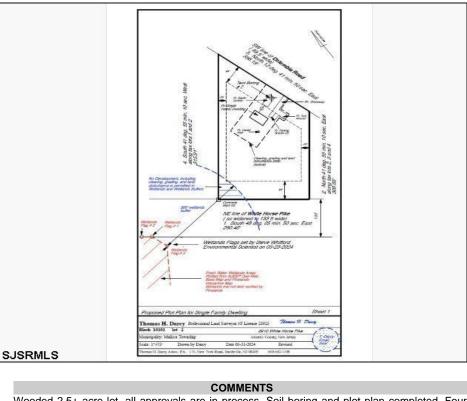

## Columbia Mullica Township, NJ 08215

Asking \$129,900.00

Wooded 2.5+ acre lot, all approvals are in process. Soil boring and plot plan completed. Fourbedroom septic design is in process, which is the last item the Pinelands Commission needs to issue the Certificate of Filing. Currently the lot across the street is getting cleared for a new home. Rare to find lots with approvals being completed by the seller, saving you time and money **PROPERTY DETAILS** 