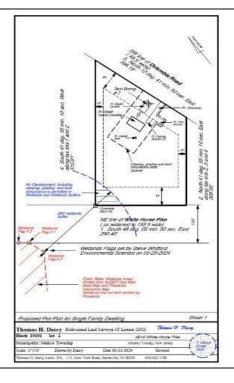

## **COMMENTS**

Wooded 2.5+ acre lot, all approvals are in process. Soil boring and plot plan completed. Fourbedroom septic design is in process, which is the last item the Pinelands Commission needs to issue the Certificate of Filing. Currently the lot across the street is getting cleared for a new home. Rare to find lots with approvals being completed by the seller, saving you time and money