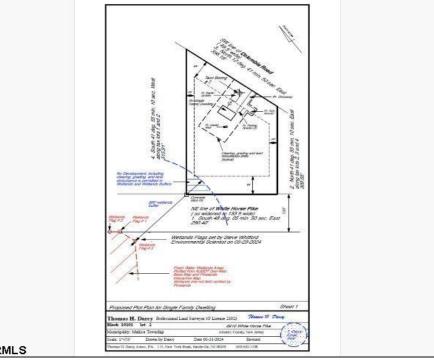

## COMMENTS

Wooded 2.5+ acre lot, all approvals are in process. Soil boring and plot plan completed. Fourbedroom septic design is in process, which is the last item the Pinelands Commission needs to issue the Certificate of Filing. Currently the lot across the street is getting cleared for a new home. Rare to find lots with approvals being completed by the seller, saving you time and money **PROPERTY DETAILS** 