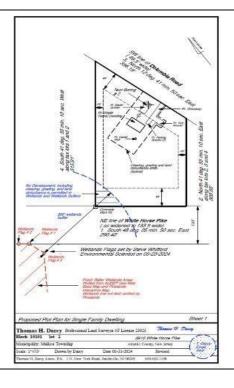

## **COMMENTS**

Wooded 2.5+ acre lot, all approvals are in process. Soil boring and plot plan completed. Four-bedroom septic design is in process, which is the last item the Pinelands Commission needs to issue the Certificate of Filing. Currently the lot across the street is getting cleared for a new home. Rare to find lots with approvals being completed by the seller, saving you time and money **PROPERTY DETAILS** 