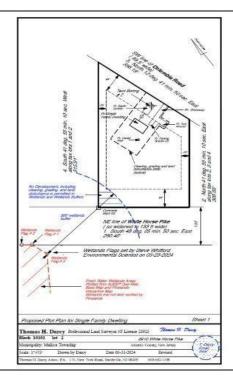

## **COMMENTS**

Wooded 2.5+ acre lot, all approvals are in process. Soil boring and plot plan completed. Four-bedroom septic design is in process, which is the last item the Pinelands Commission needs to issue the Certificate of Filing. Currently the lot across the street is getting cleared for a new home. Rare to find lots with approvals being completed by the seller, saving you time and money **PROPERTY DETAILS** 