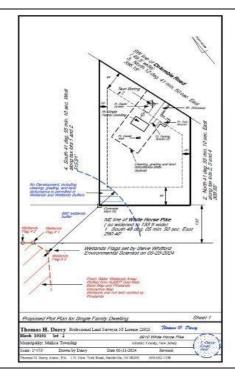

## **COMMENTS**

Wooded 2.5+ acre lot, all approvals are in process. Soil boring and plot plan completed. Four-bedroom septic design is in process, which is the last item the Pinelands Commission needs to issue the Certificate of Filing. Currently the lot across the street is getting cleared for a new home. Rare to find lots with approvals being completed by the seller, saving you time and money **PROPERTY DETAILS** 