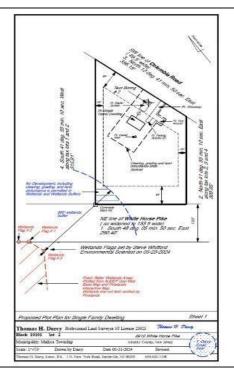

## **COMMENTS**

Wooded 2.5+ acre lot, all approvals are in process. Soil boring and plot plan completed. Four-bedroom septic design is in process, which is the last item the Pinelands Commission needs to issue the Certificate of Filing. Currently the lot across the street is getting cleared for a new home. Rare to find lots with approvals being completed by the seller, saving you time and money **PROPERTY DETAILS** 